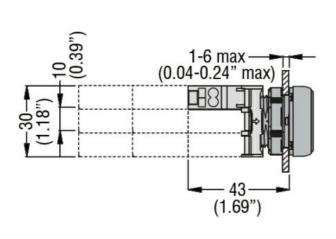

## LED INTEGRATED LAMP-HOLDER, FLASHING LIGHT Ø22MM PLATINUM SERIES, SCREW TERMINATION, 185...265VAC. RED

| Product designation                 |                             |     |       | LED elements steady light |
|-------------------------------------|-----------------------------|-----|-------|---------------------------|
| Product type designati              |                             |     |       | LPXLF                     |
| General characteristics             |                             |     |       |                           |
| Colour                              |                             |     |       | Red                       |
| Electrical characteristic           | os                          |     |       |                           |
| Supply voltage (AC)                 |                             |     | V     | 185265                    |
| Operations                          |                             |     |       |                           |
| Electrical life                     |                             |     | hours | 100000                    |
| Mechanical features                 |                             |     |       |                           |
| Tightening torque for terminals max |                             |     | Nm    | 1                         |
| Conductor section                   |                             |     |       |                           |
|                                     | AWG/kcmil conductor section |     |       |                           |
|                                     |                             | max |       | 12                        |
|                                     | IEC                         |     |       |                           |
|                                     |                             | max | mm²   | 1 or 2 / 2.5              |
| Mounting adapter                    |                             |     |       | LPXAU120                  |
| Weight                              |                             |     | g     | 16                        |
| Ambient conditions                  |                             |     |       |                           |
| Temperature                         |                             |     |       |                           |
|                                     | Operating temperature       |     |       |                           |
|                                     |                             | min | °C    | -25                       |
|                                     |                             | max | °C    | +70                       |
|                                     | Storage temperature         |     |       |                           |
|                                     |                             | min | °C    | -40                       |
|                                     |                             | max | °C    | +85                       |
| Dimensions                          |                             |     |       |                           |