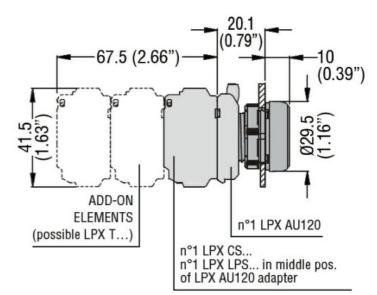

## LED INTEGRATED LAMP-HOLDER, FLASHING LIGHT Ø22MM PLATINUM SERIES, SCREW TERMINATION, 185...265VAC. RED

| Product designation                 |                             |     |       | LED elements steady light |
|-------------------------------------|-----------------------------|-----|-------|---------------------------|
| Product type designati              |                             |     |       | LPXLF                     |
| General characteristics             |                             |     |       |                           |
| Colour                              |                             |     |       | Red                       |
| Electrical characteristic           | os                          |     |       |                           |
| Supply voltage (AC)                 |                             |     | V     | 185265                    |
| Operations                          |                             |     |       |                           |
| Electrical life                     |                             |     | hours | 100000                    |
| Mechanical features                 |                             |     |       |                           |
| Tightening torque for terminals max |                             |     | Nm    | 1                         |
| Conductor section                   |                             |     |       |                           |
|                                     | AWG/kcmil conductor section |     |       |                           |
|                                     |                             | max |       | 12                        |
|                                     | IEC                         |     |       |                           |
|                                     |                             | max | mm²   | 1 or 2 / 2.5              |
| Mounting adapter                    |                             |     |       | LPXAU120                  |
| Weight                              |                             |     | g     | 16                        |
| Ambient conditions                  |                             |     |       |                           |
| Temperature                         |                             |     |       |                           |
|                                     | Operating temperature       |     |       |                           |
|                                     |                             | min | °C    | -25                       |
|                                     |                             | max | °C    | +70                       |
|                                     | Storage temperature         |     |       |                           |
|                                     |                             | min | °C    | -40                       |
|                                     |                             | max | °C    | +85                       |
| Dimensions                          |                             |     |       |                           |