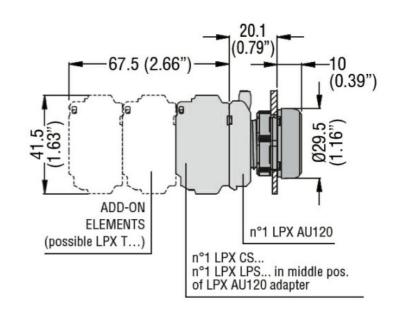

## 1-6 max (0.04-0.24" max) (0.04-0.24" max) (1.69")

**Dimensions** 

LED INTEGRATED LAMP-HOLDER, FLASHING LIGHT Ø22MM PLATINUM SERIES, SCREW TERMINATION, 185...265VAC. GREEN

| Contificat | امصم مصما |      | Haman. |
|------------|-----------|------|--------|
| Certificat | lions and | comp | mance  |