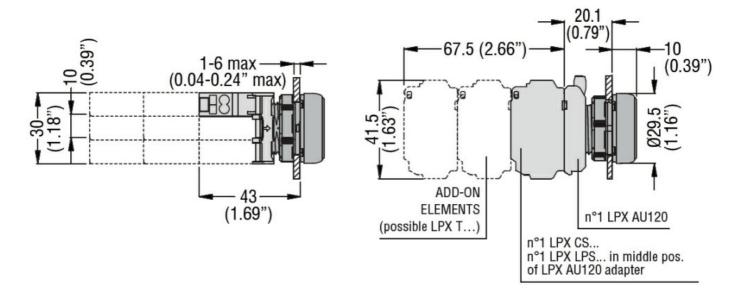

|                                     |                             | max | °C    | +85                          |

## Dimensions



## Wiring diagrams



| Certifications and cor | npliance            |       |     |
|------------------------|---------------------|-------|-----|
| Compliance             |                     |       |     |
|                        | CSA C22.2 n° 14     |       |     |
|                        | IEC/EN/BS 60947-1   |       |     |
|                        | IEC/EN/BS 60947-5-1 |       |     |
|                        | UL508               |       |     |
| Certificates           |                     |       |     |
|                        | 000                 |       |     |
|                        | cULus               |       |     |
|                        | EAC                 |       |     |
|                        | RINA                |       |     |
|