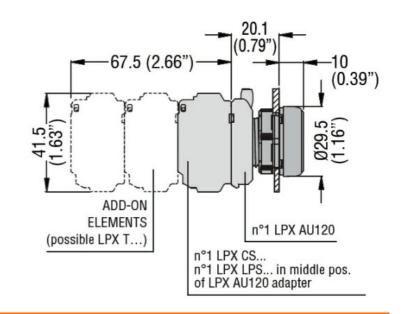

|                             |     |       |                           |
|                                     | Operating temperature       |     |       |                           |
|                                     |                             | min | °C    | -25                       |
|                                     |                             | max | °C    | +70                       |
|                                     | Storage temperature         |     |       |                           |
|                                     | -                           | min | °C    | -40                       |
|                                     |                             | max | °C    | +85                       |

## 1-6 max (0.04-0.24" max) (1.69")



**Dimensions** 



## LED INTEGRATED LAMP-HOLDER, FLASHING LIGHT Ø22MM PLATINUM SERIES, SCREW TERMINATION, 85...140VAC. GREEN



**X5** 

| O (100)      |           |        | Programme and the |
|--------------|-----------|--------|-------------------|
| l 'Artiticat | ione and  | comp   | lianca            |
| Certificat   | ilono and | GUITID | lialice:          |

Compliance

CSA C22.2 n° 14

IEC/EN/BS 60947-1

IEC/EN/BS 60947-5-1

**UL508** 

Certificates

CCC

cULus

EAC

RINA

UL

ETIM classification

ETIM 8.0

EC000204 -Lamp holder block for control circuit devices