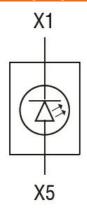

ting temperature       |     |       |                           |
|                                     |                             | min | °C    | -25                       |
|                                     |                             | max | °C    | +70                       |
|                                     | Storage temperature         |     |       |                           |
|                                     |                             | min | °C    | -40                       |
|                                     |                             | max | °C    | +85                       |





Dimensions

**ENERGY AND AUTOMATION** 

LED INTEGRATED LAMP-HOLDER, FLASHING LIGHT Ø22MM PLATINUM SERIES, SCREW TERMINATION, 18...30VAC/DC. YELLOW

## Wiring diagrams



## Certifications and compliance

Compliance

CSA C22.2 n° 14

IEC/EN/BS 60947-1

IEC/EN/BS 60947-5-1

**UL508** 

Certificates

CCC

cULus

EAC

**RINA** 

UL

ETIM classification

ETIM 8.0

EC000204 -Lamp holder block for control circuit devices