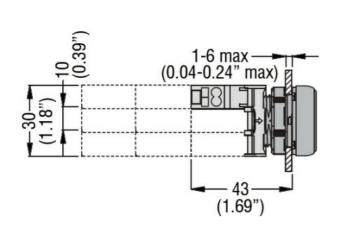

Dimensions

**ENERGY AND AUTOMATION** 

LED INTEGRATED LAMP-HOLDER, FLASHING LIGHT Ø22MM PLATINUM SERIES, SCREW TERMINATION, 18...30VAC/DC. YELLOW