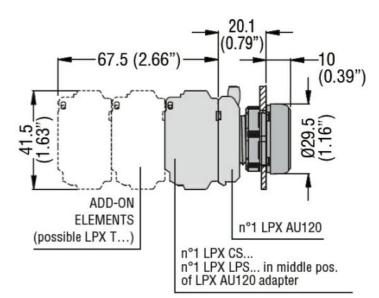

Dimensions

**ENERGY AND AUTOMATION** 

LED INTEGRATED LAMP-HOLDER, FLASHING LIGHT Ø22MM PLATINUM SERIES, SCREW TERMINATION, 18...30VAC/DC. YELLOW