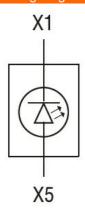

ng temperature       |     |       |                           |
|                                     |                             | min | °C    | -25                       |
|                                     |                             | max | °C    | +70                       |
|                                     | Storage temperature         |     |       |                           |
|                                     |                             | min | °C    | -40                       |
|                                     |                             | max | °C    | +85                       |





**Dimensions** 

**ENERGY AND AUTOMATION** 

LED INTEGRATED LAMP-HOLDER, FLASHING LIGHT Ø22MM PLATINUM SERIES, SCREW TERMINATION, 18...30VAC/DC. RED

## Wiring diagrams



## Certifications and compliance

Compliance

CSA C22.2 n° 14

IEC/EN/BS 60947-1

IEC/EN/BS 60947-5-1

**UL508** 

Certificates

CCC

cULus

EAC

**RINA** 

UL

ETIM classification

ETIM 8.0

EC000204 -Lamp holder block for control circuit devices