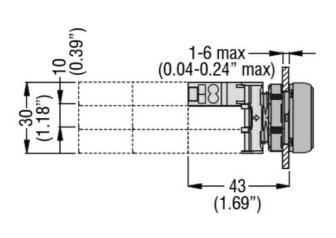

**Dimensions** 

**ENERGY AND AUTOMATION** 

LED INTEGRATED LAMP-HOLDER, FLASHING LIGHT Ø22MM PLATINUM SERIES, SCREW TERMINATION, 18...30VAC/DC. RED