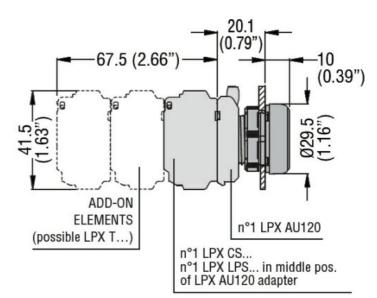

**Dimensions** 

**ENERGY AND AUTOMATION** 

LED INTEGRATED LAMP-HOLDER, FLASHING LIGHT Ø22MM PLATINUM SERIES, SCREW TERMINATION, 18...30VAC/DC. RED