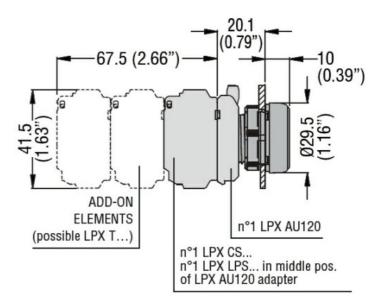

max

°C

+85

Dimensions

**ENERGY AND AUTOMATION** 

LED INTEGRATED LAMP-HOLDER, STEADY LIGHT Ø22MM PLATINUM SERIES, SCREW TERMINATION, 185...265VAC/DC. WHITE