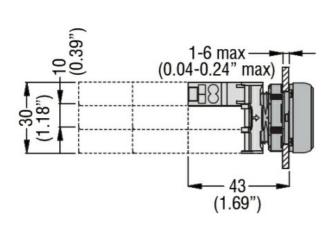

max

°C

+85

Dimensions

**ENERGY AND AUTOMATION** 

LED INTEGRATED LAMP-HOLDER, STEADY LIGHT Ø22MM PLATINUM SERIES, SCREW TERMINATION, 185...265VAC/DC. WHITE