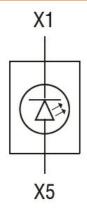

|     |       |                           |
|                                     | Operating temperature       |     |       |                           |
|                                     |                             | min | °C    | -25                       |
|                                     |                             | max | °C    | +60                       |
|                                     | Storage temperature         |     |       |                           |
|                                     |                             | min | °C    | -40                       |





max

°C

+85

Dimensions

**ENERGY AND AUTOMATION** 

LED INTEGRATED LAMP-HOLDER, STEADY LIGHT Ø22MM PLATINUM SERIES, SCREW TERMINATION, 185...265VAC/DC. WHITE

## Wiring diagrams



## Certifications and compliance

Compliance

CSA C22.2 n° 14

IEC/EN/BS 60947-1

IEC/EN/BS 60947-5-1

**UL508** 

Certificates

CCC

cULus

EAC

RINA

UL

ETIM classification

ETIM 8.0

EC000204 -Lamp holder block for control circuit devices