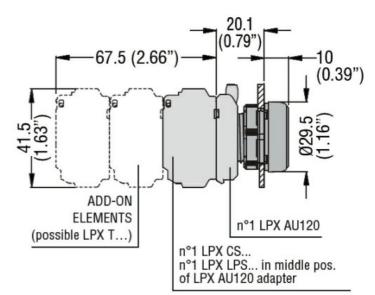

**Dimensions** 

**ENERGY AND AUTOMATION** 

LED INTEGRATED LAMP-HOLDER, STEADY LIGHT Ø22MM PLATINUM SERIES, SCREW TERMINATION, 85...140VAC/DC. RED