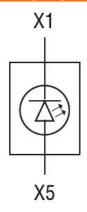

ing temperature       |     |       |                           |
|                                     |                             | min | °C    | -25                       |
|                                     |                             | max | °C    | +60                       |
|                                     | Storage temperature         |     |       |                           |
|                                     |                             | min | °C    | -40                       |
|                                     |                             | max | °C    | +85                       |





**Dimensions** 

**ENERGY AND AUTOMATION** 

LED INTEGRATED LAMP-HOLDER, STEADY LIGHT Ø22MM PLATINUM SERIES, SCREW TERMINATION, 85...140VAC/DC. RED

## Wiring diagrams



## Certifications and compliance

Compliance

CSA C22.2 n° 14

IEC/EN/BS 60947-1

IEC/EN/BS 60947-5-1

**UL508** 

Certificates

CCC

cULus

EAC

RINA

UL

ETIM classification

ETIM 8.0

EC000204 -Lamp holder block for control circuit devices