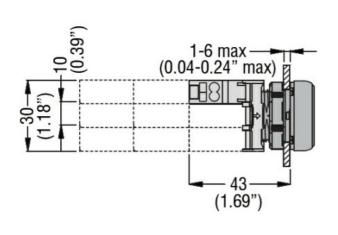

**Dimensions** 

**ENERGY AND AUTOMATION** 

LED INTEGRATED LAMP-HOLDER, STEADY LIGHT Ø22MM PLATINUM SERIES, SCREW TERMINATION, 85...140VAC/DC. RED