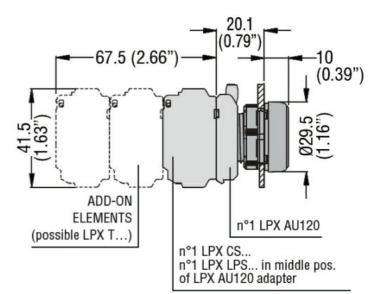

-40

+85

Dimensions

**ENERGY AND AUTOMATION** 

LED INTEGRATED LAMP-HOLDER, STEADY LIGHT Ø22MM PLATINUM SERIES, SCREW TERMINATION, 12...30VAC/DC. WHITE