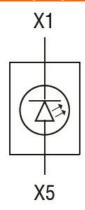

| max | mm²   | 1 or 2 / 2.5                 |
| Mounting adapter                    |     |       | LPXAU120                     |
| Weight                              |     | g     | 16                           |
| Ambient conditions                  |     |       |                              |
| Temperature                         |     |       |                              |
| Operating temperature               |     |       |                              |
|                                     | min | °C    | -25                          |



Storage temperature



°C

°C

°C

max

min

max

+60

-40

+85

Dimensions

**ENERGY AND AUTOMATION** 

LED INTEGRATED LAMP-HOLDER, STEADY LIGHT Ø22MM PLATINUM SERIES, SCREW TERMINATION, 12...30VAC/DC. WHITE

## Wiring diagrams



## Certifications and compliance

Compliance

CSA C22.2 n° 14

IEC/EN/BS 60947-1

IEC/EN/BS 60947-5-1

**UL508** 

Certificates

CCC

cULus

EAC

**RINA** 

UL

ETIM classification

ETIM 8.0

EC000204 -Lamp holder block for control circuit devices