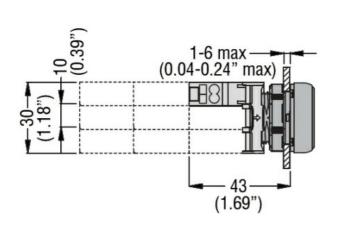

-40

+85

Dimensions

**ENERGY AND AUTOMATION** 

LED INTEGRATED LAMP-HOLDER, STEADY LIGHT Ø22MM PLATINUM SERIES, SCREW TERMINATION, 12...30VAC/DC. WHITE