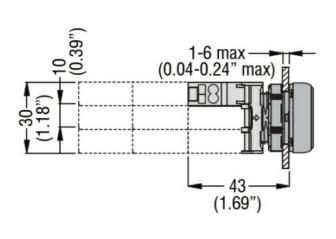

Dimensions

**ENERGY AND AUTOMATION** 

LED INTEGRATED LAMP-HOLDER, STEADY LIGHT Ø22MM PLATINUM SERIES, SCREW TERMINATION, 12...30VAC/DC. YELLOW