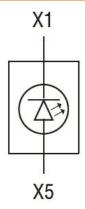

rating temperature       |     |       |                           |
|                                     |                             | min | °C    | -25                       |
|                                     |                             | max | °C    | +60                       |
|                                     | Storage temperature         |     |       |                           |
|                                     |                             | min | °C    | -40                       |
|                                     |                             | max | °C    | +85                       |





Dimensions

**ENERGY AND AUTOMATION** 

LED INTEGRATED LAMP-HOLDER, STEADY LIGHT Ø22MM PLATINUM SERIES, SCREW TERMINATION, 12...30VAC/DC. YELLOW

## Wiring diagrams



## Certifications and compliance

Compliance

CSA C22.2 n° 14

IEC/EN/BS 60947-1

IEC/EN/BS 60947-5-1

**UL508** 

Certificates

CCC

cULus

EAC

**RINA** 

UL

ETIM classification

ETIM 8.0

EC000204 -Lamp holder block for control circuit devices