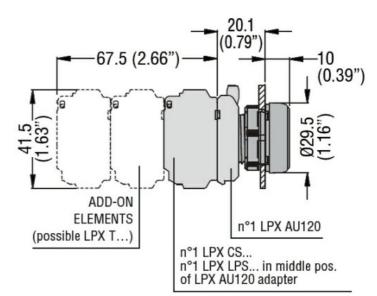

Dimensions

**ENERGY AND AUTOMATION** 

LED INTEGRATED LAMP-HOLDER, STEADY LIGHT Ø22MM PLATINUM SERIES, SCREW TERMINATION, 12...30VAC/DC. YELLOW