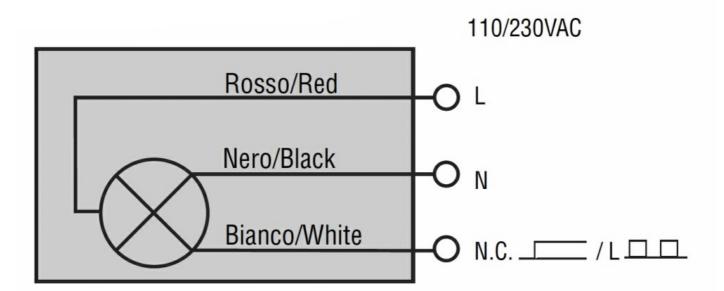

## Wiring diagrams

LPXDAU123110 **electric** Ø60MM EMERGENCY ILLUMINATED DISK FOR Ø22MM MUSHROOM BUTTONS, 110...120VAC AUXILIARY SUPPLY, MARKED WITH IEC60417-5638 SYMBOL.

| Certifications and compliance |                  |  |  |
|-------------------------------|------------------|--|--|
| Compliance                    |                  |  |  |
|                               | CSA C22.2 n° 14  |  |  |
|                               | IEC/EN 60947-1   |  |  |
|                               | IEC/EN 60947-5-1 |  |  |
|                               | UL508            |  |  |
| Certificates                  |                  |  |  |