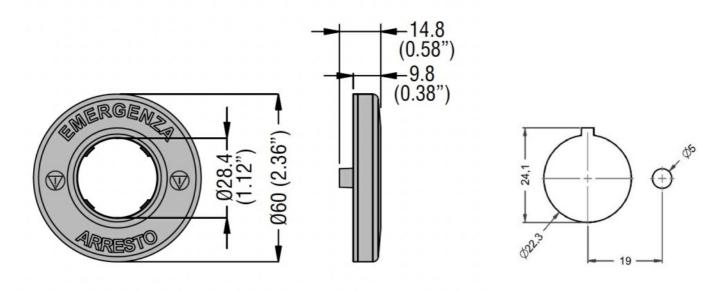

|
| Operating temperature      |           |    |                                                                                 |
|                            | min       | °C | -25                                                                             |
|                            | max       | °C | +60                                                                             |
| Storage temperature        |           |    |                                                                                 |
|                            | min       | °C | -40                                                                             |
|                            | max       | °C | +85                                                                             |

Dimensions



## Wiring diagrams

LPXDAU123110 **electric** Ø60MM EMERGENCY ILLUMINATED DISK FOR Ø22MM MUSHROOM BUTTONS, 110...120VAC AUXILIARY SUPPLY, MARKED WITH IEC60417-5638 SYMBOL.



| Certifications and compliance |                  |  |  |
|-------------------------------|------------------|--|--|
| Compliance                    |                  |  |  |
|                               | CSA C22.2 n° 14  |  |  |
|                               | IEC/EN 60947-1   |  |  |
|                               | IEC/EN 60947-5-1 |  |  |
|                               | UL508            |  |  |
| Certificates                  |                  |  |  |

EAC

OVE

ENERGY AND AUTOMATION