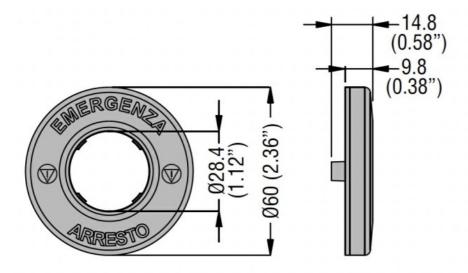

## **Dimensions**

Storage temperature

°C

°C

°C

+60

-40

+85

max

min

max