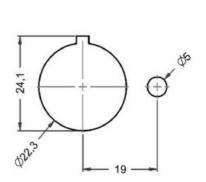

## **Dimensions**

Storage temperature

°C

°C

°C

+60

-40

+85

max

min

max