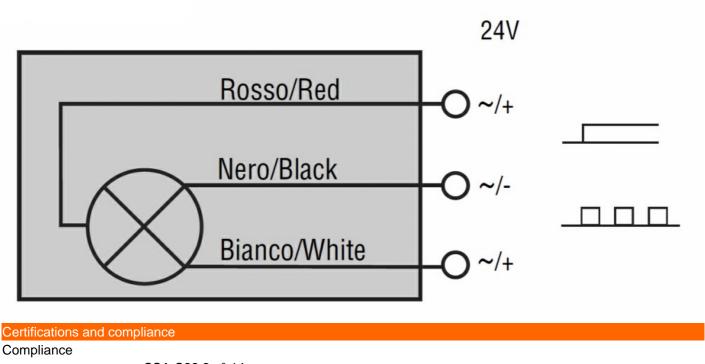

## Wiring diagrams

Ø60MM EMERGENCY ILLUMINATED DISK FOR Ø22MM MUSHROOM BUTTONS, 24VAC/DC AUXILIARY SUPPLY, TEXT: "ARRET D'URGENCE / NOT AUS / PARO EMERGENCIA".

CSA C22.2 n° 14

IEC/EN 60947-1

IEC/EN 60947-5-1