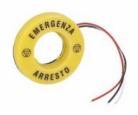

electric Ø60MM EMERGENCY ILLUMINATED DISK FOR Ø22MM MUSHROOM BUTTONS, 220...240VAC
AND AUTOMATION.
AUXILIARY SUPPLY, TEXT: "EMERGENZA ARRESTO".

**ENERGY AND AUTOMATION** 

Illuminated disk for mushroom head pushbuttons -**EMERGENZA ARRESTO** LPXDAU