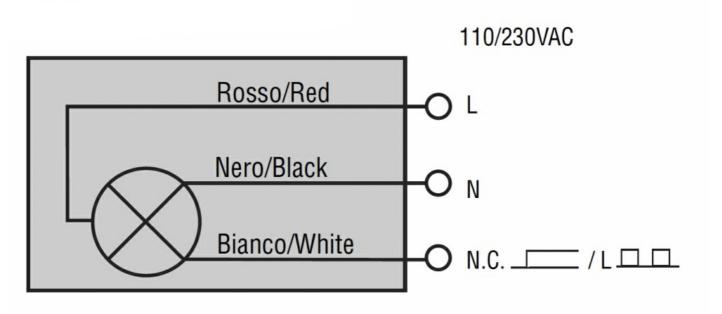

### Wiring diagrams

**electric** Ø60MM EMERGENCY ILLUMINATED DISK FOR Ø22MM MUSHROOM BUTTONS, 220...240VAC AUXILIARY SUPPLY, TEXT: "EMERGENZA ARRESTO".