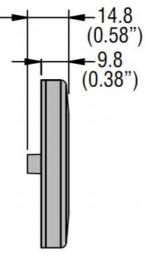

# Product type designation

|                            |           |    | _      |
|----------------------------|-----------|----|--------|
| General characteristics    |           |    |        |
| Colour                     |           |    | Yellow |
| Electrical characteristics |           |    |        |
| Supply voltage (AC)        |           | V  | 220240 |
| Mechanical features        |           |    |        |
| Operating position         |           |    |        |
|                            | allowable |    | Any    |
| Weight                     |           | g  | 22     |
| Ambient conditions         |           |    |        |
| Temperature                |           |    |        |
| Operating temperature      |           |    |        |
|                            | min       | °C | -25    |
|                            | max       | °C | +60    |
| Storage temperature        |           |    |        |
|                            | min       | °C | -40    |
|                            | max       | °C | +85    |
| Dimensions                 |           |    |        |