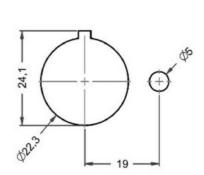

# Product type designation

|                            |           |    | _      |
|----------------------------|-----------|----|--------|
| General characteristics    |           |    |        |
| Colour                     |           |    | Yellow |
| Electrical characteristics |           |    |        |
| Supply voltage (AC)        |           | V  | 220240 |
| Mechanical features        |           |    |        |
| Operating position         |           |    |        |
|                            | allowable |    | Any    |
| Weight                     |           | g  | 22     |
| Ambient conditions         |           |    |        |
| Temperature                |           |    |        |
| Operating temperature      |           |    |        |
|                            | min       | °C | -25    |
|                            | max       | °C | +60    |
| Storage temperature        |           |    |        |
|                            | min       | °C | -40    |
|                            | max       | °C | +85    |
| Dimensions                 |           |    |        |