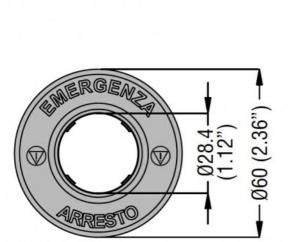

## Wiring diagrams

Dimensions

Ø60MM EMERGENCY ILLUMINATED DISK FOR Ø22MM MUSHROOM BUTTONS, 24VAC/DC AUXILIARY SUPPLY, WITHOUT TEXT.