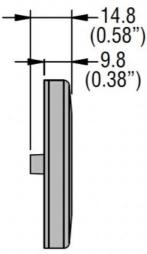

## Wiring diagrams

Dimensions

Ø60MM EMERGENCY ILLUMINATED DISK FOR Ø22MM MUSHROOM BUTTONS, 24VAC/DC AUXILIARY SUPPLY, WITHOUT TEXT.