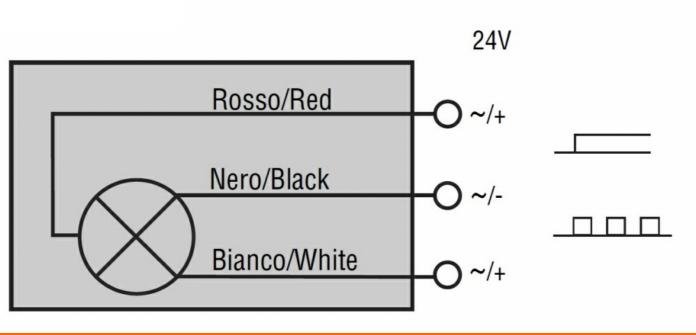

## Wiring diagrams

Dimensions

Ø60MM EMERGENCY ILLUMINATED DISK FOR Ø22MM MUSHROOM BUTTONS, 24VAC/DC AUXILIARY SUPPLY, WITHOUT TEXT.