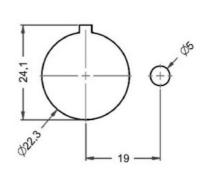

## Wiring diagrams

Dimensions

Ø60MM EMERGENCY ILLUMINATED DISK FOR Ø22MM MUSHROOM BUTTONS, 24VAC/DC AUXILIARY SUPPLY, WITHOUT TEXT.