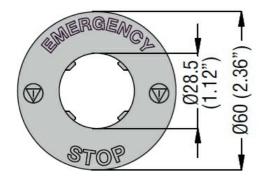

|                                                 |   | WYLACZNIA<br>Projeczeństwe                                                                              |
|-------------------------------------------------|---|---------------------------------------------------------------------------------------------------------|
| Product designation<br>Product type designation |   | Plastick disk for<br>mushroom head<br>pushbuttons -<br>WYLACZNIK-<br>BEZPIECZ<br>Ø60mm/2.4"<br>LPXAU122 |
| Mechanical features                             |   |                                                                                                         |
| Weight                                          | g | 3                                                                                                       |
| Dimensions                                      |   |                                                                                                         |