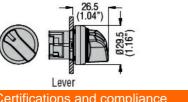

Illuminated selector switch actuator - 3 position LPSSL13

| I |
|---|
|   |

|                          |           |               |                  | position         |
|--------------------------|-----------|---------------|------------------|------------------|
| Product type designation |           |               |                  | LPSSL13          |
| General characteristics  |           |               |                  |                  |
| Colour                   |           |               |                  | Blue             |
| Type of positions        |           |               |                  | 1 - 0 - 2        |
| latorial                 |           | Aluminium and |                  |                  |
| Material                 |           |               |                  | zinc alloy       |
| IEC degree of protection |           |               | IP66, IP67 and   |                  |
|                          |           |               |                  | IP69K            |
| Mechanical features      |           |               |                  |                  |
| Mechanical life          |           |               | cycles           | 100000           |
| Fixing                   |           |               |                  | Without mounting |
|                          |           |               |                  | adapter          |
| Mounting adapter         |           |               |                  | LPXAU120M        |
| UL technical data        |           |               |                  |                  |
| UL degree of protection  |           |               | Type1, 2, 3R, 4, |                  |
|                          |           |               |                  | 4X, 12, 12K      |
| Ambient conditions       |           |               |                  |                  |
| Temperature              |           |               |                  |                  |
| Operating ter            | mperature |               |                  |                  |
|                          |           | min           | °C               | -25              |
|                          |           | max           | °C               | +70              |
| Storage temp             | perature  |               |                  |                  |
|                          |           | min           | °C               | -40              |
|                          |           | max           | °C               | +85              |
| Dimensions               |           |               |                  |                  |
|                          |           |               |                  |                  |