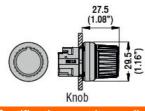

## SELECTOR SWITCH ACTUATOR KNOB CAP Ø22MM PLATINUM SERIES METAL, 2 POSITION,



Selector switch Product designation actuator knob - 2 position Product type designation LPSS42 General characteristics Black Colour Type of positions 0 < 1 Aluminium and Material zinc alloy IP66, IP67 and IEC degree of protection IP69K Mechanical features 1000000 Mechanical life cycles Without mounting Fixing adapter LPXAU120M Mounting adapter UL technical data Type1, 2, 3R, 4, UL degree of protection 4X, 12, 12K Ambient conditions Temperature Operating temperature °C -25 min °C +70 max Storage temperature min °C -40 °C +85 max

## **Dimensions**



## Certifications and compliance

Compliance

CSA C22.2 n° 14 IEC/EN/BS 60947-1 IEC/EN/BS 60947-5-1 **UL508** 

Certificates

cULus

## ETIM classification

**ETIM 8.0** 

EC002611 -Control switch