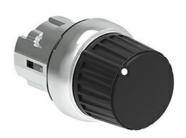

**ENERGY AND AUTOMATION** 

electric SELECTOR SWITCH ACTUATOR KNOB CAP Ø22MM PLATINUM SERIES METAL, 2 POSITION,

| Product designation     |                       |     |        | Selector switch<br>actuator knob - 2<br>position |
|-------------------------|-----------------------|-----|--------|--------------------------------------------------|
| Product type designati  |                       |     |        | LPSS42                                           |
| General characteristics |                       |     |        |                                                  |
| Colour                  |                       |     |        | Black                                            |
| Type of positions       |                       |     |        | 0 - 1                                            |
| Material                |                       |     |        | Aluminium and zinc alloy                         |
| IEC degree of protecti  | on                    |     |        | IP66, IP67 and IP69K                             |
| Mechanical features     |                       |     |        |                                                  |
| Mechanical life         |                       |     | cycles | 1000000                                          |
| Fixing                  |                       |     |        | Without mounting adapter                         |
| Mounting adapter        |                       |     |        | LPXAU120M                                        |
| UL technical data       |                       |     |        |                                                  |
| UL degree of protectio  | n                     |     |        | Type1, 2, 3R, 4,<br>4X, 12, 12K                  |
| Ambient conditions      |                       |     |        |                                                  |
| Temperature             |                       |     |        |                                                  |
|                         | Operating temperature |     |        |                                                  |
|                         |                       | min | °C     | -25                                              |
|                         |                       | max | °C     | +70                                              |
|                         | Storage temperature   |     |        |                                                  |
|                         |                       | min | °C     | -40                                              |
|                         |                       | max | °C     | +85                                              |
| Dimensions              |                       |     |        |                                                  |