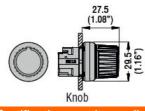

erature |     |        |                                                  |
|                         |                       | min | °C     | -25                                              |
|                         |                       | max | °C     | +70                                              |
|                         | Storage temperature   |     |        |                                                  |
|                         |                       | min | °C     | -40                                              |
|                         |                       | max | °C     | +85                                              |
| Dimensions              |                       |     |        |                                                  |

## Dimensions



## Certifications and compliance

Compliance

CSA C22.2 n° 14 IEC/EN/BS 60947-1 IEC/EN/BS 60947-5-1 **UL508** 

Certificates

cULus

## ETIM classification

**ETIM 8.0** 

EC002611 -Control switch