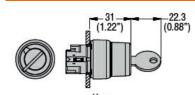

## LPSS380R622E SELECTOR SWITCH ACTUATOR KEY Ø22MM PLATINUM SERIES METAL, 3 POSITION, 1 > 0 -2 WITH DIFFERENT KEY CODE. WITHDRAL AT 2

| Product designation Product type designation |                       |     |        | Selector switch<br>actuator key - 3<br>position<br>LPSS38 |
|----------------------------------------------|-----------------------|-----|--------|-----------------------------------------------------------|
| General characteristics                      |                       |     |        |                                                           |
| Colour                                       |                       |     |        | Black                                                     |
| Type of positions                            |                       |     |        | 1 > 0 - 2, key<br>extraction in 2                         |
| Material                                     |                       |     |        | Aluminium and zinc alloy                                  |
| IEC degree of protection                     |                       |     |        | IP66, IP67 and<br>IP69K                                   |
| Mechanical features                          |                       |     |        |                                                           |
| Mechanical life                              |                       |     | cycles | 1000000                                                   |
| Fixing                                       |                       |     |        | Without mounting adapter                                  |
| Mounting adapter                             |                       |     |        | LPXAU120M                                                 |
| UL technical data                            |                       |     |        |                                                           |
| UL degree of protection                      |                       |     |        | Type1, 2, 3R, 4,<br>4X, 12, 12K                           |
| Ambient conditions                           |                       |     |        |                                                           |
| Temperature                                  |                       |     |        |                                                           |
|                                              | Operating temperature |     |        |                                                           |
|                                              |                       | min | °C     | -25                                                       |
|                                              |                       | max | °C     | +70                                                       |
|                                              | Storage temperature   |     |        |                                                           |
|                                              |                       | min | °C     | -40                                                       |
| Dimensions                                   |                       | max | °C     | +85                                                       |
| Dimensions                                   |                       |     |        |                                                           |