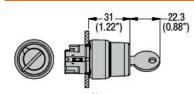

| Product designation Product type designati | on                    |     |        | Selector switch<br>actuator key - 3<br>position<br>LPSS36 |
|--------------------------------------------|-----------------------|-----|--------|-----------------------------------------------------------|
| General characteristics                    |                       |     |        | LF 3330                                                   |
| Colour                                     |                       |     |        | Black                                                     |
| Type of positions                          |                       |     |        | 1 - 0 < 2, key<br>extraction in 0                         |
| Material                                   |                       |     |        | Aluminium and zinc alloy                                  |
| IEC degree of protection                   |                       |     |        | IP66, IP67 and<br>IP69K                                   |
| Mechanical features                        |                       |     |        |                                                           |
| Mechanical life                            |                       |     | cycles | 1000000                                                   |
| Fixing                                     |                       |     |        | Without mounting adapter                                  |
| Mounting adapter                           |                       |     |        | LPXAU120M                                                 |
| UL technical data                          |                       |     |        |                                                           |
| UL degree of protection                    |                       |     |        | Type1, 2, 3R, 4,<br>4X, 12, 12K                           |
| Ambient conditions                         |                       |     |        |                                                           |
| Temperature                                |                       |     |        |                                                           |
|                                            | Operating temperature |     |        |                                                           |
|                                            |                       | min | °C     | -25                                                       |
|                                            |                       | max | °C     | +70                                                       |
|                                            | Storage temperature   |     |        |                                                           |
|                                            |                       | min | °C     | -40                                                       |
|                                            |                       | max | °C     | +85                                                       |
| Dimensions                                 |                       |     |        |                                                           |