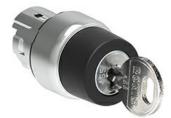

| Product designation Product type designati | on                    |     |        | Selector switch<br>actuator key - 3<br>position<br>LPSS36 |
|--------------------------------------------|-----------------------|-----|--------|-----------------------------------------------------------|
| General characteristics                    |                       |     |        | LF 3330                                                   |
| Colour                                     |                       |     |        | Black                                                     |
| Type of positions                          |                       |     |        | 1 - 0 < 2, key<br>extraction in 0                         |
| Material                                   |                       |     |        | Aluminium and zinc alloy                                  |
| IEC degree of protection                   |                       |     |        | IP66, IP67 and<br>IP69K                                   |
| Mechanical features                        |                       |     |        |                                                           |
| Mechanical life                            |                       |     | cycles | 1000000                                                   |
| Fixing                                     |                       |     |        | Without mounting adapter                                  |
| Mounting adapter                           |                       |     |        | LPXAU120M                                                 |
| UL technical data                          |                       |     |        |                                                           |
| UL degree of protection                    |                       |     |        | Type1, 2, 3R, 4,<br>4X, 12, 12K                           |
| Ambient conditions                         |                       |     |        |                                                           |
| Temperature                                |                       |     |        |                                                           |
|                                            | Operating temperature |     |        |                                                           |
|                                            |                       | min | °C     | -25                                                       |
|                                            |                       | max | °C     | +70                                                       |
|                                            | Storage temperature   |     |        |                                                           |
|                                            |                       | min | °C     | -40                                                       |
|                                            |                       | max | °C     | +85                                                       |
| Dimensions                                 |                       |     |        |                                                           |