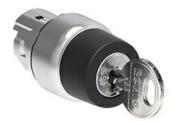

## LPSS332R421E SELECTOR SWITCH ACTUATOR KEY Ø22MM PLATINUM SERIES METAL, 3 POSITION, 1 - 0 -2 WITH DIFFERENT KEY CODE. WITHDRAL AT 1

| Product designation                             |                       |     |         | Selector switch<br>actuator key - 3<br>position |
|-------------------------------------------------|-----------------------|-----|---------|-------------------------------------------------|
| Product type designat<br>General characteristic |                       |     |         | LPSS33                                          |
| Colour                                          |                       |     |         | Black                                           |
| Type of positions                               |                       |     |         | 1 - 0 - 2, key<br>extraction in 1               |
| Material                                        |                       |     |         | Aluminium and zinc alloy                        |
| IEC degree of protect                           | tion                  |     |         | IP66, IP67 and<br>IP69K                         |
| Mechanical features                             |                       |     |         |                                                 |
| Mechanical life                                 |                       |     | cycles  | 100000                                          |
| Fixing                                          |                       |     |         | Without mounting adapter                        |
| Mounting adapter                                |                       |     |         | LPXAU120M                                       |
| UL technical data                               |                       |     |         |                                                 |
| UL degree of protection                         |                       |     |         | Type1, 2, 3R, 4,<br>4X, 12, 12K                 |
| Ambient conditions                              |                       |     |         |                                                 |
| Temperature                                     |                       |     |         |                                                 |
|                                                 | Operating temperature |     |         |                                                 |
|                                                 |                       | min | °C      | -25                                             |
|                                                 | <u>-</u>              | max | °C      | +70                                             |
|                                                 | Storage temperature   |     | °O      | 40                                              |
|                                                 |                       | min | °C<br>℃ | -40<br>+85                                      |
| Dimensions                                      |                       | max | C       | +0J                                             |