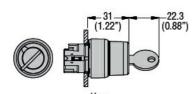

## LPSS332R421E SELECTOR SWITCH ACTUATOR KEY Ø22MM PLATINUM SERIES METAL, 3 POSITION, 1 - 0 -2 WITH DIFFERENT KEY CODE. WITHDRAL AT 1

| Product designation                             |                       |     |         | Selector switch<br>actuator key - 3<br>position |
|-------------------------------------------------|-----------------------|-----|---------|-------------------------------------------------|
| Product type designat<br>General characteristic |                       |     |         | LPSS33                                          |
| Colour                                          |                       |     |         | Black                                           |
| Type of positions                               |                       |     |         | 1 - 0 - 2, key<br>extraction in 1               |
| Material                                        |                       |     |         | Aluminium and zinc alloy                        |
| IEC degree of protect                           | tion                  |     |         | IP66, IP67 and<br>IP69K                         |
| Mechanical features                             |                       |     |         |                                                 |
| Mechanical life                                 |                       |     | cycles  | 100000                                          |
| Fixing                                          |                       |     |         | Without mounting adapter                        |
| Mounting adapter                                |                       |     |         | LPXAU120M                                       |
| UL technical data                               |                       |     |         |                                                 |
| UL degree of protection                         |                       |     |         | Type1, 2, 3R, 4,<br>4X, 12, 12K                 |
| Ambient conditions                              |                       |     |         |                                                 |
| Temperature                                     |                       |     |         |                                                 |
|                                                 | Operating temperature |     |         |                                                 |
|                                                 |                       | min | °C      | -25                                             |
|                                                 | <u>-</u>              | max | °C      | +70                                             |
|                                                 | Storage temperature   |     | °O      | 40                                              |
|                                                 |                       | min | °C<br>℃ | -40<br>+85                                      |
| Dimensions                                      |                       | max | C       | +0J                                             |