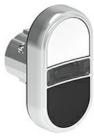

# LPSBL7114 DOUBLE-TOUCH ACTUATOR, SPRING RETURN, WHITE INDICATOR Ø22MM PLATINUM SERIES METAL, 2 FLUSH PUSHBUTTONS. BOTH SPRING RETURN, WHITE - BLACK

Double-touch actuators, spring return white indicator - Two flush pushbuttons LPSBL71