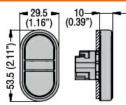

|
|                         |                       | min | °C     | -25                                                                                  |
|                         |                       | max | °C     | +70                                                                                  |
|                         | Storage temperature   |     |        |                                                                                      |
|                         |                       | min | °C     | -40                                                                                  |
| Dimonsions              |                       | max | °C     | +85                                                                                  |

#### Dimensions



### Certifications and compliance

### Compliance

CSA C22.2 n° 14 IEC/EN/BS 60947-1 IEC/EN/BS 60947-5-1

LPSBL7114



## LPSBL7114 DOUBLE-TOUCH ACTUATOR, SPRING RETURN, WHITE INDICATOR Ø22MM PLATINUM SERIES METAL, 2 FLUSH PUSHBUTTONS. BOTH SPRING RETURN, WHITE - BLACK

|                     | UL508 |            |
|---------------------|-------|------------|
| Certificates        |       |            |
|                     | cULus |            |
| ETIM classification |       |            |
|                     |       | EC000221 - |

ETIM 8.0

EC000221 -Front element for push button