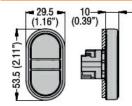

|
|                                             |                       | l | min | °C     | -25                                                                                  |
|                                             |                       | r | nax | °C     | +70                                                                                  |
|                                             | Storage temperature   |   |     |        |                                                                                      |
|                                             |                       | I | min | °C     | -40                                                                                  |

Dimensions



## Certifications and compliance

## Compliance

| CSA C22.2 n° 14     |
|---------------------|
| IEC/EN/BS 60947-1   |
| IEC/EN/BS 60947-5-1 |
| UL508               |

LPSB7123



ENERGY AND AUTOMATION

| Certificates        |       |             |
|---------------------|-------|-------------|
|                     | cULus |             |
| ETIM classification |       |             |
|                     |       | EC000029 -  |
| ETIM 8.0            |       | Push-switch |

Push-switch button