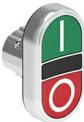

## **LPSB7123** DOUBLE-TOUCH ACTUATOR, SPRING RETURN Ø22MM PLATINUM SERIES METAL, 2 FLUSH PUSHBUTTONS. BOTH SPRING RETURN, GREEN - RED/I - 0

°C

max

+85

|                                             |                       |   |     | (      |                                                                                      |
|---------------------------------------------|-----------------------|---|-----|--------|--------------------------------------------------------------------------------------|
| Product designation Product type designatio | on                    |   |     |        | Double-touch<br>actuators, spring<br>return - two flush<br>pushbuttons<br>LPSB71     |
| General characteristics                     |                       |   |     |        |                                                                                      |
| Colour                                      |                       |   |     |        | Green/Red                                                                            |
| Type of positions                           |                       |   |     |        | Double-touch<br>with two flush<br>pushbuttons                                        |
| Material                                    |                       |   |     |        | Aluminium and<br>zinc alloy for<br>metal parts and<br>polyamide for<br>plastic parts |
| IEC degree of protection                    | on                    |   |     |        | IP66, IP67 and IP69K                                                                 |
| Mechanical features                         |                       |   |     |        |                                                                                      |
| Mechanical life                             |                       |   |     | cycles | 1000000                                                                              |
| Fixing                                      |                       |   |     |        | Without mounting adapter                                                             |
| Mounting adapter                            |                       |   |     |        | LPXAU120M                                                                            |
| UL technical data                           |                       |   |     |        |                                                                                      |
| UL degree of protectio                      | n                     |   |     |        | Type1, 2, 3R, 4,<br>4X, 12, 12K                                                      |
| Ambient conditions                          |                       |   |     |        |                                                                                      |
| Temperature                                 |                       |   |     |        |                                                                                      |
|                                             | Operating temperature |   |     |        |                                                                                      |
|                                             |                       | l | min | °C     | -25                                                                                  |
|                                             |                       | r | nax | °C     | +70                                                                                  |
|                                             | Storage temperature   |   |     |        |                                                                                      |
|                                             |                       | I | min | °C     | -40                                                                                  |