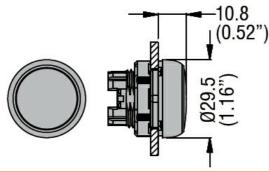

perature              |                       |     |    |                                 |
|                          | Operating temperature |     |    |                                 |
|                          |                       | min | °C | -25                             |
|                          |                       | max | °C | +70                             |
|                          | Storage temperature   |     |    |                                 |
|                          |                       | min | °C | -40                             |
|                          |                       | max | °C | +85                             |
| Dimensions               |                       |     |    |                                 |

### **Dimensions**



## Certifications and compliance

CSA C22.2 n° 14

IEC/EN/BS 60947-1 IEC/EN/BS 60947-5-1

UL508

#### Certificates

CCC

cULus

EAC RINA

### ETIM classification



# PILOT LIGHT HEAD Ø22MM PLATINUM SERIES CHROMED PLASTIC, TRANSPARENT. WITHOUT MOUNTING ADAPTER

ETIM 8.0

EC002024 -Accessories/spare parts for command devices