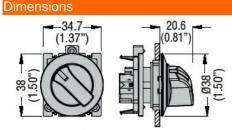

LPFSL1333 ILLUMINATED SELECTOR SWITCH ACTUATOR Ø30MM PLATINUM SERIES FLAT METAL, 3 POSITION, 1 - 0 < 2. GREEN

ETIM 8.0

EC002611 -Control switch