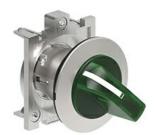

LPFSL1333 ILLUMINATED SELECTOR SWITCH ACTUATOR Ø30MM PLATINUM SERIES FLAT METAL, 3 POSITION, 1 - 0 < 2. GREEN

ETIM 8.0

EC002611 -Control switch