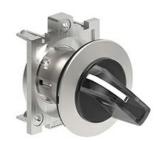

## ILLUMINATED SELECTOR SWITCH ACTUATOR Ø30MM PLATINUM SERIES FLAT METAL, 3 POSITION, 1 > 0 - 2. WHITE

|                          |                       |     |        | Illuminated                     |
|--------------------------|-----------------------|-----|--------|---------------------------------|
| Product designation      |                       |     |        | selector switch actuator - 3    |
|                          |                       |     |        | position                        |
| Product type designation | on                    |     |        | LPFSL13                         |
| General characteristics  | ;                     |     |        |                                 |
| Colour                   |                       |     |        | White                           |
| Type of positions        |                       |     |        | 1 > 0 - 2                       |
| Material                 |                       |     |        | Aluminium and zinc alloy        |
| IEC degree of protection |                       |     |        | IP66, IP67 and IP69K            |
| Mechanical features      |                       |     |        |                                 |
| Mechanical life          |                       |     | cycles | 1000000                         |
| Fixing                   |                       |     |        | Without mounting adapter        |
| Mounting adapter         |                       |     |        | LPXAU120M                       |
| UL technical data        |                       |     |        |                                 |
| UL degree of protection  |                       |     |        | Type1, 2, 3R, 4,<br>4X, 12, 12K |
| Ambient conditions       |                       |     |        |                                 |
| Temperature              |                       |     |        |                                 |
|                          | Operating temperature |     |        |                                 |
|                          |                       | min | °C     | -25                             |
|                          |                       | max | °C     | +70                             |
|                          | Storage temperature   |     |        |                                 |
|                          |                       | min | °C     | -40                             |
| Dimensions               |                       | max | °C     | +85                             |
|                          |                       |     |        |                                 |