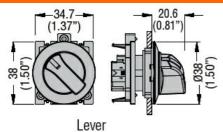

|     |        |                                 |
|                          | Operating temperature |     |        |                                 |
|                          |                       | min | °C     | -25                             |
|                          |                       | max | °C     | +70                             |
|                          | Storage temperature   |     |        |                                 |
|                          |                       | min | °C     | -40                             |
| Dimensions               |                       | max | °C     | +85                             |
|                          |                       |     |        |                                 |

#### **Dimensions**



#### Certifications and compliance

| Com   | pliance  |
|-------|----------|
| 00111 | pilalice |

CSA C22.2 n° 14

IEC/EN/BS 60947-1

IEC/EN/BS 60947-5-1

UL508

#### Certificates

cULus

### ETIM classification





# ILLUMINATED SELECTOR SWITCH ACTUATOR Ø30MM PLATINUM SERIES FLAT METAL, 3 POSITION, 1 > 0 - 2. WHITE

ETIM 8.0

EC002611 -Control switch