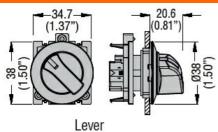

#### **Dimensions**

|   | O     |         | ns and |        |          |
|---|-------|---------|--------|--------|----------|
| П | Corti | COTIO   | ne ana | -comp  | แวกคอ    |
|   | Oerui | IICALIO | ns and | COLLID | IIIaiice |
|   |       |         |        |        |          |