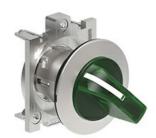

## ILLUMINATED SELECTOR SWITCH ACTUATOR Ø30MM PLATINUM SERIES FLAT METAL, 3 POSITION, 1 > 0 - 2. GREEN

| Product designation                         |                       |            |          | Illuminated selector switch actuator - 3 position |
|---------------------------------------------|-----------------------|------------|----------|---------------------------------------------------|
| Product type designat                       |                       |            |          | LPFSL13                                           |
| General characteristic                      | s                     |            |          |                                                   |
| Colour                                      |                       |            |          | Green                                             |
| Type of positions                           |                       |            |          | 1 > 0 - 2                                         |
| Material                                    |                       |            |          | Aluminium and zinc alloy                          |
| IEC degree of protect                       | iion                  |            |          | IP66, IP67 and IP69K                              |
| Mechanical features                         |                       |            |          |                                                   |
| Mechanical life                             |                       |            | cycles   | 1000000                                           |
| Fixing                                      |                       |            |          | Without mounting adapter                          |
| Mounting adapter                            |                       |            |          | LPXAU120M                                         |
| UL technical data                           |                       |            |          |                                                   |
| UL degree of protection                     |                       |            |          |                                                   |
| UL degree of protection                     | on                    |            |          | Type1, 2, 3R, 4,<br>4X, 12, 12K                   |
| UL degree of protection  Ambient conditions | on                    |            |          |                                                   |
|                                             | on                    |            |          |                                                   |
| Ambient conditions                          | Operating temperature |            |          |                                                   |
| Ambient conditions                          |                       | min        | °C       |                                                   |
| Ambient conditions                          |                       | min<br>max | °C<br>°C | 4X, 12, 12K                                       |
| Ambient conditions                          |                       |            | _        | 4X, 12, 12K<br>-25                                |
| Ambient conditions                          | Operating temperature |            | _        | 4X, 12, 12K<br>-25                                |
| Ambient conditions                          | Operating temperature | max        | °C       | -25<br>+70                                        |