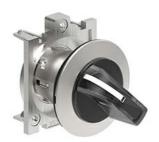

# ILLUMINATED SELECTOR SWITCH ACTUATOR Ø30MM PLATINUM SERIES FLAT METAL, 3 POSITION, 1 > 0 < 2. WHITE

|                          |                       |     |        | Illuminated                     |
|--------------------------|-----------------------|-----|--------|---------------------------------|
| Product designation      |                       |     |        | selector switch                 |
| . roduot doo.gao         |                       |     |        | actuator - 3                    |
| Bull off or below        |                       |     |        | position                        |
| Product type designati   |                       |     |        | LPFSL13                         |
| General characteristics  |                       |     |        | \\ /\- i+ -                     |
| Colour                   |                       |     |        | White                           |
| Type of positions        |                       |     |        | 1 > 0 < 2                       |
| Material                 |                       |     |        | Aluminium and zinc alloy        |
| IEC degree of protection |                       |     |        | IP66, IP67 and IP69K            |
| Mechanical features      |                       |     |        |                                 |
| Mechanical life          |                       |     | cycles | 1000000                         |
| Fixing                   |                       |     |        | Without mounting adapter        |
| Mounting adapter         |                       |     |        | LPXAU120M                       |
| UL technical data        |                       |     |        |                                 |
| UL degree of protection  |                       |     |        | Type1, 2, 3R, 4,<br>4X, 12, 12K |
| Ambient conditions       |                       |     |        |                                 |
| Temperature              |                       |     |        |                                 |
| ·                        | Operating temperature |     |        |                                 |
|                          |                       | min | °C     | -25                             |
|                          |                       | max | °C     | +70                             |
|                          | Storage temperature   |     |        |                                 |
|                          |                       | min | °C     | -40                             |
|                          |                       | max | °C     | +85                             |
| Dimensions               |                       |     |        |                                 |