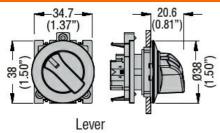

# ILLUMINATED SELECTOR SWITCH ACTUATOR Ø30MM PLATINUM SERIES FLAT METAL, 3 POSITION, 1 > 0 < 2. WHITE

|                          |                       |     |        | Illuminated                     |
|--------------------------|-----------------------|-----|--------|---------------------------------|
| Product designation      |                       |     |        | selector switch                 |
| . roduot doo.gao         |                       |     |        | actuator - 3                    |
| Bull off or below        |                       |     |        | position                        |
| Product type designati   |                       |     |        | LPFSL13                         |
| General characteristics  |                       |     |        | \\ /\- i+ -                     |
| Colour                   |                       |     |        | White                           |
| Type of positions        |                       |     |        | 1 > 0 < 2                       |
| Material                 |                       |     |        | Aluminium and zinc alloy        |
| IEC degree of protection |                       |     |        | IP66, IP67 and IP69K            |
| Mechanical features      |                       |     |        |                                 |
| Mechanical life          |                       |     | cycles | 1000000                         |
| Fixing                   |                       |     |        | Without mounting adapter        |
| Mounting adapter         |                       |     |        | LPXAU120M                       |
| UL technical data        |                       |     |        |                                 |
| UL degree of protection  |                       |     |        | Type1, 2, 3R, 4,<br>4X, 12, 12K |
| Ambient conditions       |                       |     |        |                                 |
| Temperature              |                       |     |        |                                 |
| ·                        | Operating temperature |     |        |                                 |
|                          |                       | min | °C     | -25                             |
|                          |                       | max | °C     | +70                             |
|                          | Storage temperature   |     |        |                                 |
|                          |                       | min | °C     | -40                             |
|                          |                       | max | °C     | +85                             |
| Dimensions               |                       |     |        |                                 |