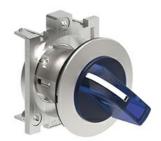

# ILLUMINATED SELECTOR SWITCH ACTUATOR Ø30MM PLATINUM SERIES FLAT METAL, 3 POSITION, 1 > 0 < 2. BLUE

| Product designation  Product type designation |     |        | Illuminated<br>selector switch<br>actuator - 3<br>position<br>LPFSL13 |
|-----------------------------------------------|-----|--------|-----------------------------------------------------------------------|
| General characteristics                       |     |        |                                                                       |
| Colour                                        |     |        | Blue                                                                  |
| Type of positions                             |     |        | 1 > 0 < 2                                                             |
| Material                                      |     |        | Aluminium and zinc alloy                                              |
| IEC degree of protection                      |     |        | IP66, IP67 and IP69K                                                  |
| Mechanical features                           |     |        |                                                                       |
| Mechanical life                               |     | cycles | 1000000                                                               |
| Fixing                                        |     |        | Without mounting adapter                                              |
| Mounting adapter                              |     |        | LPXAU120M                                                             |
| UL technical data                             |     |        |                                                                       |
| UL degree of protection                       |     |        | Type1, 2, 3R, 4,<br>4X, 12, 12K                                       |
| Ambient conditions                            |     |        |                                                                       |
| Temperature                                   |     |        |                                                                       |
| Operating temperature                         |     |        |                                                                       |
|                                               | min | °C     | -25                                                                   |
|                                               | max | °C     | +70                                                                   |
| Storage temperature                           |     |        |                                                                       |
|                                               | min | °C     | -40                                                                   |
| Dimensions                                    | max | °C     | +85                                                                   |

### LPFSL1316

ILLUMINATED SELECTOR SWITCH ACTUATOR Ø30MM PLATINUM SERIES FLAT METAL, 3 POSITION, 1 > 0 < 2. BLUE

ETIM 8.0

EC002611 -Control switch