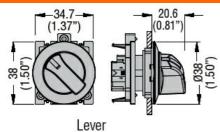

|     |        |                                                                       |
|                                               | min | °C     | -25                                                                   |
|                                               | max | °C     | +70                                                                   |
| Storage temperature                           |     |        |                                                                       |
|                                               | min | °C     | -40                                                                   |
| Dimensions                                    | max | °C     | +85                                                                   |

#### **Dimensions**



#### Certifications and compliance

| Com   | pliance  |
|-------|----------|
| 00111 | pilalioc |

CSA C22.2 n° 14
IEC/EN/BS 60947-1
IEC/EN/BS 60947-5-1
UL508

### Certificates

cULus

## ETIM classification



### LPFSL1316

ILLUMINATED SELECTOR SWITCH ACTUATOR Ø30MM PLATINUM SERIES FLAT METAL, 3 POSITION, 1 > 0 < 2. BLUE

ETIM 8.0

EC002611 -Control switch