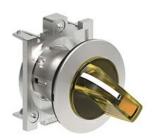

## ILLUMINATED SELECTOR SWITCH ACTUATOR Ø30MM PLATINUM SERIES FLAT METAL, 3 POSITION, 1 > 0 < 2. YELLOW

| Product designation                               |     |        | Illuminated selector switch     |
|---------------------------------------------------|-----|--------|---------------------------------|
| 3                                                 |     |        | actuator - 3                    |
| Draduat type designation                          |     |        | position<br>LPFSL13             |
| Product type designation  General characteristics |     |        | LFF3L13                         |
| Colour                                            |     |        | Yellow                          |
| Type of positions                                 |     |        | 1 > 0 < 2                       |
| Material                                          |     |        | Aluminium and zinc alloy        |
| IEC degree of protection                          |     |        | IP66, IP67 and<br>IP69K         |
| Mechanical features                               |     |        |                                 |
| Mechanical life                                   |     | cycles | 1000000                         |
| Fixing                                            |     |        | Without mounting adapter        |
| Mounting adapter                                  |     |        | LPXAU120M                       |
| UL technical data                                 |     |        |                                 |
| UL degree of protection                           |     |        | Type1, 2, 3R, 4,<br>4X, 12, 12K |
| Ambient conditions                                |     |        |                                 |
| Temperature                                       |     |        |                                 |
| Operating temperature                             |     |        |                                 |
|                                                   | min | °C     | -25                             |
|                                                   | max | °C     | +70                             |
| Storage temperature                               |     |        |                                 |
|                                                   | min | °C     | -40                             |
| Dimensions                                        | max | °C     | +85                             |