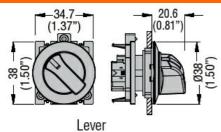

|     |        |                                 |
| Temperature                                       |     |        |                                 |
| Operating temperature                             |     |        |                                 |
|                                                   | min | °C     | -25                             |
|                                                   | max | °C     | +70                             |
| Storage temperature                               |     |        |                                 |
|                                                   | min | °C     | -40                             |
| Dimensions                                        | max | °C     | +85                             |

#### **Dimensions**



#### Certifications and compliance

| Com   | pliance  |
|-------|----------|
| 00111 | pilalioc |

CSA C22.2 n° 14

IEC/EN/BS 60947-1

IEC/EN/BS 60947-5-1

UL508

#### Certificates

cULus

### ETIM classification



#### LPFSL1315

# ILLUMINATED SELECTOR SWITCH ACTUATOR Ø30MM PLATINUM SERIES FLAT METAL, 3 POSITION, 1 > 0 < 2. YELLOW

ETIM 8.0

EC002611 -Control switch