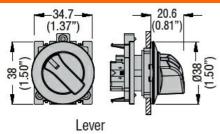

of protection |                       |       | 4X, 12, 12K      |
| Ambient conditions      |                       |       |                  |
| Temperature             |                       |       |                  |
|                         | Operating temperature |       |                  |
|                         |                       | min ° | °C -25           |
|                         |                       | max ° | °C +70           |
|                         | Storage temperature   |       |                  |
|                         | - ,                   | min ° | °C -40           |
|                         |                       | max ° | °C +85           |
| Dimensions              |                       |       |                  |

#### **Dimensions**



#### Certifications and compliance

| Com   | pliance  | ١ |
|-------|----------|---|
| OUIII | pilarice | , |

CSA C22.2 n° 14

IEC/EN/BS 60947-1

IEC/EN/BS 60947-5-1

UL508

Certificates

cULus

### ETIM classification



### LPFSL1313

# ILLUMINATED SELECTOR SWITCH ACTUATOR Ø30MM PLATINUM SERIES FLAT METAL, 3 POSITION, 1 > 0 < 2. GREEN

ETIM 8.0

EC002611 -Control switch