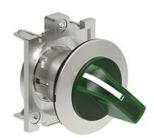

# ILLUMINATED SELECTOR SWITCH ACTUATOR Ø30MM PLATINUM SERIES FLAT METAL, 3 POSITION, 1 > 0 < 2. GREEN

|                         |                       |       | Illuminated      |
|-------------------------|-----------------------|-------|------------------|
| Product designation     |                       |       | selector switch  |
| r roddot designation    |                       |       | actuator - 3     |
|                         |                       |       | position         |
| Product type designati  |                       |       | LPFSL13          |
| General characteristics | S                     |       |                  |
| Colour                  |                       |       | Green            |
| Type of positions       |                       |       | 1 > 0 < 2        |
| Material                |                       |       | Aluminium and    |
|                         |                       |       | zinc alloy       |
| IEC degree of protecti  | on                    |       | IP66, IP67 and   |
|                         | OII                   |       | IP69K            |
| Mechanical features     |                       |       |                  |
| Mechanical life         |                       | сус   | cles 1000000     |
| Fixing                  |                       |       | Without mounting |
| - IAITIG                |                       |       | adapter          |
| Mounting adapter        |                       |       | LPXAU120M        |
| UL technical data       |                       |       |                  |
| III dograe of protectio | n                     |       | Type1, 2, 3R, 4, |
| UL degree of protection |                       |       | 4X, 12, 12K      |
| Ambient conditions      |                       |       |                  |
| Temperature             |                       |       |                  |
|                         | Operating temperature |       |                  |
|                         |                       | min ° | °C -25           |
|                         |                       | max ° | °C +70           |
|                         | Storage temperature   |       |                  |
|                         | - ,                   | min ° | °C -40           |
|                         |                       | max ° | °C +85           |
| Dimensions              |                       |       |                  |