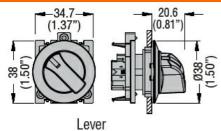

|     |        |                                 |
|                          | Operating temperature |     |        |                                 |
|                          |                       | min |        | -25                             |
|                          |                       | max | °C     | +70                             |
|                          | Storage temperature   |     |        |                                 |
|                          |                       | min | _      | -40                             |
| D'                       |                       | max | °C     | +85                             |
| Dimensions               |                       |     |        |                                 |

#### Dimensions



#### Certifications and compliance

| Com  | pliance  |
|------|----------|
| OULL | piiaiioc |

CSA C22.2 n° 14

IEC/EN/BS 60947-1

IEC/EN/BS 60947-5-1

UL508

#### Certificates

cULus

### ETIM classification



## LPFSL1308

ILLUMINATED SELECTOR SWITCH ACTUATOR Ø30MM PLATINUM SERIES FLAT METAL, 3 POSITION, 1 - 0 - 2. WHITE

ETIM 8.0

EC002611 -Control switch