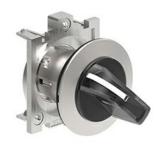

# ILLUMINATED SELECTOR SWITCH ACTUATOR Ø30MM PLATINUM SERIES FLAT METAL, 3 POSITION, 1 - 0 - 2. WHITE

|                          |                       |     |        | Illuminated                     |
|--------------------------|-----------------------|-----|--------|---------------------------------|
| Product designation      |                       |     |        | selector switch actuator - 3    |
|                          |                       |     |        | position                        |
| Product type designati   | on                    |     |        | LPFSL13                         |
| General characteristics  |                       |     |        |                                 |
| Colour                   |                       |     |        | White                           |
| Type of positions        |                       |     |        | 1 - 0 - 2                       |
| Material                 |                       |     |        | Aluminium and zinc alloy        |
| IEC degree of protection |                       |     |        | IP66, IP67 and<br>IP69K         |
| Mechanical features      |                       |     |        |                                 |
| Mechanical life          |                       |     | cycles | 1000000                         |
| Fixing                   |                       |     |        | Without mounting adapter        |
| Mounting adapter         |                       |     |        | LPXAU120M                       |
| UL technical data        |                       |     |        |                                 |
| UL degree of protection  |                       |     |        | Type1, 2, 3R, 4,<br>4X, 12, 12K |
| Ambient conditions       |                       |     |        |                                 |
| Temperature              |                       |     |        |                                 |
|                          | Operating temperature |     |        |                                 |
|                          |                       | min |        | -25                             |
|                          |                       | max | °C     | +70                             |
|                          | Storage temperature   |     |        |                                 |
|                          |                       | min | _      | -40                             |
| D'                       |                       | max | °C     | +85                             |
| Dimensions               |                       |     |        |                                 |