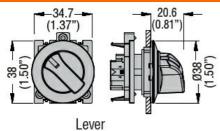

#### **Dimensions**

| Certificat |            |       |          |
|------------|------------|-------|----------|
| I Criticat | ione and   | LCOMP | แวทคด    |
| Certificat | iulis aliu |       | IIIaiiuu |
|            |            |       |          |