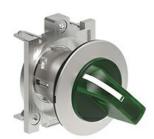

# ILLUMINATED SELECTOR SWITCH ACTUATOR Ø30MM PLATINUM SERIES FLAT METAL, 3 POSITION, 1 - 0 - 2. GREEN

|                          |     |        | Illuminated selector switch     |
|--------------------------|-----|--------|---------------------------------|
| Product designation      |     |        | actuator - 3                    |
|                          |     |        | position                        |
| Product type designation |     |        | LPFSL13                         |
| General characteristics  |     |        |                                 |
| Colour                   |     |        | Green                           |
| Type of positions        |     |        | 1 - 0 - 2                       |
| Material                 |     |        | Aluminium and<br>zinc alloy     |
| IEC degree of protection |     |        | IP66, IP67 and IP69K            |
| Mechanical features      |     |        |                                 |
| Mechanical life          |     | cycles | 1000000                         |
| Fixing                   |     |        | Without mounting adapter        |
| Mounting adapter         |     |        | LPXAU120M                       |
| UL technical data        |     |        |                                 |
| UL degree of protection  |     |        | Type1, 2, 3R, 4,<br>4X, 12, 12K |
| Ambient conditions       |     |        |                                 |
| Temperature              |     |        |                                 |
| Operating temperature    |     |        |                                 |
|                          | min | °C     | -25                             |
|                          | max | °C     | +70                             |
| Storage temperature      |     |        |                                 |
|                          | min | °C     | -40                             |
| Disconsions              | max | °C     | +85                             |

### LPFSL1303

ILLUMINATED SELECTOR SWITCH ACTUATOR Ø30MM PLATINUM SERIES FLAT METAL, 3 POSITION, 1 - 0 - 2. GREEN

ETIM 8.0

EC002611 -Control switch