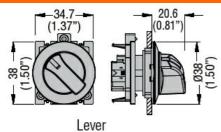

degree of protection  |     |        | Type1, 2, 3R, 4,<br>4X, 12, 12K          |
| Ambient conditions       |     |        |                                          |
| Temperature              |     |        |                                          |
| Operating temperature    |     |        |                                          |
|                          | min | °C     | -25                                      |
|                          | max | °C     | +70                                      |
| Storage temperature      |     |        |                                          |
|                          | min | °C     | -40                                      |
| Dimensions               | max | °C     | +85                                      |

#### **Dimensions**



#### Certifications and compliance

| Com  | pliance  |
|------|----------|
| OULL | piiaiioc |

CSA C22.2 n° 14

IEC/EN/BS 60947-1

IEC/EN/BS 60947-5-1

UL508

#### Certificates

cULus

### ETIM classification



#### LPFSL1215

# ILLUMINATED SELECTOR SWITCH ACTUATOR Ø30MM PLATINUM SERIES FLAT METAL, 2 POSITION, 0 < 1. YELLOW

ETIM 8.0

EC002611 -Control switch