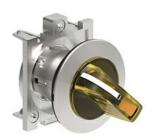

## ILLUMINATED SELECTOR SWITCH ACTUATOR Ø30MM PLATINUM SERIES FLAT METAL, 2 POSITION, 0 < 1. YELLOW

| Product designation      |     |        | Illuminated selector switch actuator - 2 |
|--------------------------|-----|--------|------------------------------------------|
| Product type designation |     |        | position<br>LPFSL12                      |
| General characteristics  |     |        |                                          |
| Colour                   |     |        | Yellow                                   |
| Type of positions        |     |        | 0 < 1                                    |
| Material                 |     |        | Aluminium and zinc alloy                 |
| IEC degree of protection |     |        | IP66, IP67 and IP69K                     |
| Mechanical features      |     |        |                                          |
| Mechanical life          |     | cycles | 1000000                                  |
| Fixing                   |     |        | Without mounting adapter                 |
| Mounting adapter         |     |        | LPXAU120M                                |
| UL technical data        |     |        |                                          |
| UL degree of protection  |     |        | Type1, 2, 3R, 4,<br>4X, 12, 12K          |
| Ambient conditions       |     |        |                                          |
| Temperature              |     |        |                                          |
| Operating temperature    |     |        |                                          |
|                          | min | °C     | -25                                      |
|                          | max | °C     | +70                                      |
| Storage temperature      |     |        |                                          |
|                          | min | °C     | -40                                      |
| Dimensions               | max | °C     | +85                                      |