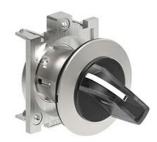

# ILLUMINATED SELECTOR SWITCH ACTUATOR Ø30MM PLATINUM SERIES FLAT METAL, 2 POSITION, 0 - 1. WHITE

| Product designation      |                       |     |        | Illuminated selector switch actuator - 2 position |
|--------------------------|-----------------------|-----|--------|---------------------------------------------------|
| Product type designation |                       |     |        | LPFSL12                                           |
| General characteristics  | <b>S</b>              |     |        |                                                   |
| Colour                   |                       |     |        | White                                             |
| Type of positions        |                       |     |        | 0 - 1                                             |
| Material                 |                       |     |        | Aluminium and zinc alloy                          |
| IEC degree of protection |                       |     |        | IP66, IP67 and IP69K                              |
| Mechanical features      |                       |     |        |                                                   |
| Mechanical life          |                       |     | cycles | 1000000                                           |
| Fixing                   |                       |     |        | Without mounting adapter                          |
| Mounting adapter         |                       |     |        | LPXAU120M                                         |
| UL technical data        |                       |     |        |                                                   |
| UL degree of protection  |                       |     |        | Type1, 2, 3R, 4,<br>4X, 12, 12K                   |
| Ambient conditions       |                       |     |        |                                                   |
| Temperature              |                       |     |        |                                                   |
|                          | Operating temperature |     |        |                                                   |
|                          |                       | min | °C     | -25                                               |
|                          |                       | max | °C     | +70                                               |
|                          | Storage temperature   |     |        |                                                   |
|                          |                       | min | °C     | -40                                               |
| D'                       |                       | max | °C     | +85                                               |
| Dimensions               |                       |     |        |                                                   |