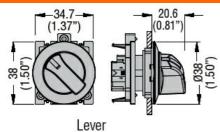

|                                                   |
|                          |                       | min | °C     | -25                                               |
|                          |                       | max | °C     | +70                                               |
|                          | Storage temperature   |     |        |                                                   |
|                          |                       | min | °C     | -40                                               |
| D'                       |                       | max | °C     | +85                                               |
| Dimensions               |                       |     |        |                                                   |

#### **Dimensions**



#### Certifications and compliance

| Com   | pliance  |
|-------|----------|
| 00111 | pilalioc |

CSA C22.2 n° 14

IEC/EN/BS 60947-1

IEC/EN/BS 60947-5-1

UL508

### Certificates

cULus

# ETIM classification



## LPFSL1208

ILLUMINATED SELECTOR SWITCH ACTUATOR Ø30MM PLATINUM SERIES FLAT METAL, 2 POSITION, 0 - 1. WHITE

ETIM 8.0

EC002611 -Control switch