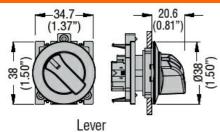

|
|                          | Operating temperature |  |     |                                 |                              |
|                          |                       |  | min | °C                              | -25                          |
|                          | ·                     |  | max | °C                              | +70                          |
|                          | Storage temperature   |  | _   |                                 |                              |
|                          |                       |  | min | °C                              | -40                          |
| Dimensions               |                       |  | max | °C                              | +85                          |

#### **Dimensions**



#### Certifications and compliance

| Com   | pliance  |
|-------|----------|
| 00111 | pilalioc |

CSA C22.2 n° 14 IEC/EN/BS 60947-1 IEC/EN/BS 60947-5-1

UL508

Certificates

cULus

### ETIM classification



### LPFSL1203

# ILLUMINATED SELECTOR SWITCH ACTUATOR Ø30MM PLATINUM SERIES FLAT METAL, 2 POSITION, 0 - 1. GREEN

ETIM 8.0

EC002611 -Control switch