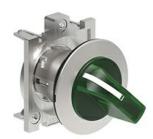

## ILLUMINATED SELECTOR SWITCH ACTUATOR Ø30MM PLATINUM SERIES FLAT METAL, 2 POSITION, 0 - 1. GREEN

|                          |                       |  |     |                                 | Illuminated                  |
|--------------------------|-----------------------|--|-----|---------------------------------|------------------------------|
| Product designation      |                       |  |     |                                 | selector switch actuator - 2 |
|                          |                       |  |     |                                 | position                     |
| Product type designation | on                    |  |     |                                 | LPFSL12                      |
| General characteristics  |                       |  |     |                                 |                              |
| Colour                   |                       |  |     |                                 | Green                        |
| Type of positions        |                       |  |     |                                 | 0 - 1                        |
| Material                 |                       |  |     |                                 | Aluminium and zinc alloy     |
| IEC degree of protection | on                    |  |     |                                 | IP66, IP67 and IP69K         |
| Mechanical features      |                       |  |     |                                 |                              |
| Mechanical life          |                       |  |     | cycles                          | 1000000                      |
| Fixing                   |                       |  |     |                                 | Without mounting adapter     |
| Mounting adapter         |                       |  |     |                                 | LPXAU120M                    |
| UL technical data        |                       |  |     |                                 |                              |
| UL degree of protection  |                       |  |     | Type1, 2, 3R, 4,<br>4X, 12, 12K |                              |
| Ambient conditions       |                       |  |     |                                 |                              |
| Temperature              |                       |  |     |                                 |                              |
|                          | Operating temperature |  |     |                                 |                              |
|                          |                       |  | min | °C                              | -25                          |
|                          | ·                     |  | max | °C                              | +70                          |
|                          | Storage temperature   |  | _   |                                 |                              |
|                          |                       |  | min | °C                              | -40                          |
| Dimensions               |                       |  | max | °C                              | +85                          |