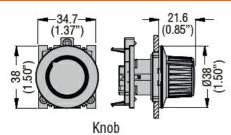

|
|                                               |                       | min | °C     | -25                                                        |
|                                               |                       | max | °C     | +70                                                        |
|                                               | Storage temperature   |     |        |                                                            |
|                                               |                       | min | °C     | -40                                                        |
|                                               |                       | max | °C     | +85                                                        |

Dimensions



## ations and compliance

| $\sim$ |   | un  | ou  | uo | 10 | u | iu. | ł |
|--------|---|-----|-----|----|----|---|-----|---|
| $\sim$ | ~ | ~ ~ | lia |    | ~  |   |     |   |

| Compliance          |                     |
|---------------------|---------------------|
|                     | CSA C22.2 n° 14     |
|                     | IEC/EN/BS 60947-1   |
|                     | IEC/EN/BS 60947-5-1 |
|                     | UL508               |
| Certificates        |                     |
|                     | cULus               |
| ETIM classification |                     |
|                     |                     |

LPFS433

LPFS433 SELECTOR SWITCH ACTUATOR KNOB CAP Ø30MM PLATINUM SERIES FLAT METAL, 3 POSITION, 1 - 0 < 2



ETIM 8.0

EC002611 -Control switch