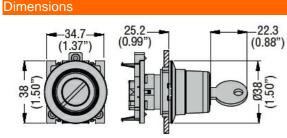

## **LPFS390R421E** SELECTOR SWITCH ACTUATOR KEY Ø30MM PLATINUM SERIES FLAT METAL, 3 POSITION, 1 - 0 < 2 WITH DIFFERENT KEY CODE. WITHDRAL AT 1

| Product designation Product type designation |                     |     |        | Selector switch<br>actuator key - 3<br>position<br>LPFS39 |
|----------------------------------------------|---------------------|-----|--------|-----------------------------------------------------------|
| General characteristics                      |                     |     |        | ELLOSS                                                    |
| Colour                                       |                     |     |        | Black                                                     |
| Type of positions                            |                     |     |        | 1 - 0 < 2, key<br>extraction in 1                         |
| Material                                     |                     |     |        | Aluminium and<br>zinc alloy                               |
| IEC degree of protection                     |                     |     |        | IP66, IP67 and<br>IP69K                                   |
| Mechanical features                          |                     |     |        |                                                           |
| Mechanical life                              |                     |     | cycles | 1000000                                                   |
| Fixing                                       |                     |     |        | Without mounting adapter                                  |
| Mounting adapter                             |                     |     |        | LPXAU120M                                                 |
| UL technical data                            |                     |     |        |                                                           |
| UL degree of protection                      |                     |     |        | Type1, 2, 3R, 4,<br>4X, 12, 12K                           |
| Ambient conditions                           |                     |     |        |                                                           |
| Temperature                                  |                     |     |        |                                                           |
| Ope                                          | erating temperature |     |        |                                                           |
|                                              |                     | min | °C     | -25                                                       |
|                                              |                     | max | °C     | +70                                                       |
| Sto                                          | rage temperature    |     |        |                                                           |
|                                              |                     | min | °C     | -40                                                       |
| Dimensions                                   |                     | max | °C     | +85                                                       |