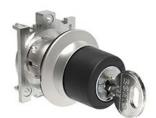

## **LPFS390R421E** SELECTOR SWITCH ACTUATOR KEY Ø30MM PLATINUM SERIES FLAT METAL, 3 POSITION, 1 - 0 < 2 WITH DIFFERENT KEY CODE. WITHDRAL AT 1

| Product designation Product type designation |                     |     |        | Selector switch<br>actuator key - 3<br>position<br>LPFS39 |
|----------------------------------------------|---------------------|-----|--------|-----------------------------------------------------------|
| General characteristics                      |                     |     |        | ELLOSS                                                    |
| Colour                                       |                     |     |        | Black                                                     |
| Type of positions                            |                     |     |        | 1 - 0 < 2, key<br>extraction in 1                         |
| Material                                     |                     |     |        | Aluminium and<br>zinc alloy                               |
| IEC degree of protection                     |                     |     |        | IP66, IP67 and<br>IP69K                                   |
| Mechanical features                          |                     |     |        |                                                           |
| Mechanical life                              |                     |     | cycles | 1000000                                                   |
| Fixing                                       |                     |     |        | Without mounting adapter                                  |
| Mounting adapter                             |                     |     |        | LPXAU120M                                                 |
| UL technical data                            |                     |     |        |                                                           |
| UL degree of protection                      |                     |     |        | Type1, 2, 3R, 4,<br>4X, 12, 12K                           |
| Ambient conditions                           |                     |     |        |                                                           |
| Temperature                                  |                     |     |        |                                                           |
| Ope                                          | erating temperature |     |        |                                                           |
|                                              |                     | min | °C     | -25                                                       |
|                                              |                     | max | °C     | +70                                                       |
| Sto                                          | rage temperature    |     |        |                                                           |
|                                              |                     | min | °C     | -40                                                       |
| Dimensions                                   |                     | max | °C     | +85                                                       |

## Key Certifications and compliance Compliance CSA C22.2 n° 14 IEC/EN/BS 60947-1 IEC/EN/BS 60947-5-1 UL508 Certificates cULus ETIM classification

LPFS390R421E

ENERGY AND AUTOMATION

SELECTOR SWITCH ACTUATOR KEY Ø30MM PLATINUM SERIES FLAT METAL, 3 POSITION, 1 - 0 < 2 WITH DIFFERENT KEY CODE. WITHDRAL AT 1