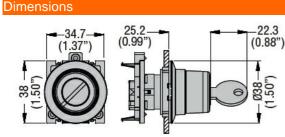

| Product designation      |     |        | Selector switch<br>actuator key - 3<br>position |
|--------------------------|-----|--------|-------------------------------------------------|
| Product type designation |     |        | LPFS39                                          |
| General characteristics  |     |        |                                                 |
| Colour                   |     |        | Black                                           |
| Type of positions        |     |        | 1 - 0 < 2, key<br>extraction in 1               |
| Material                 |     |        | Aluminium and<br>zinc alloy                     |
| IEC degree of protection |     |        | IP66, IP67 and IP69K                            |
| Mechanical features      |     |        |                                                 |
| Mechanical life          |     | cycles | 1000000                                         |
| Fixing                   |     |        | Without mounting adapter                        |
| Mounting adapter         |     |        | LPXAU120M                                       |
| UL technical data        |     |        |                                                 |
| UL degree of protection  |     |        | Type1, 2, 3R, 4,<br>4X, 12, 12K                 |
| Ambient conditions       |     |        |                                                 |
| Temperature              |     |        |                                                 |
| Operating temperature    |     |        |                                                 |
|                          | min | °C     | -25                                             |
|                          | max | °C     | +70                                             |
| Storage temperature      |     |        |                                                 |
|                          | min | °C     | -40                                             |
| Dimensions               | max | °C     | +85                                             |