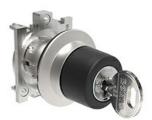

## Key Certifications and compliance Compliance CSA C22.2 n° 14 IEC/EN/BS 60947-1 IEC/EN/BS 60947-5-1 UL508 Certificates cULus ETIM classification

LPFS390 SELECTOR SWITCH ACTUATOR KEY Ø30MM PLATINUM SERIES FLAT METAL, 3 POSITION, 1 - 0 < 2. WITHDRAL AT 1