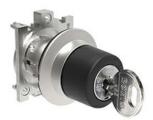

## Key Certifications and compliance Compliance CSA C22.2 n° 14 IEC/EN/BS 60947-1 IEC/EN/BS 60947-5-1 UL508 Certificates cULus ETIM classification

**LPFS340R3433E** SELECTOR SWITCH ACTUATOR KEY Ø30MM PLATINUM SERIES FLAT METAL, 2 POSITION, 0 < 1 WITH DIFFERENT KEY CODE