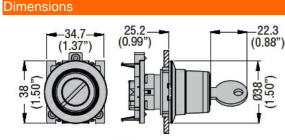

| Product designation      |                       |     |       | Selector switch<br>actuator key - 2<br>position |
|--------------------------|-----------------------|-----|-------|-------------------------------------------------|
| Product type designation |                       |     |       | LPFS34                                          |
| General characteristic   | CS                    |     |       |                                                 |
| Colour                   |                       |     |       | Black                                           |
| Type of positions        |                       |     |       | 0 < 1, key<br>extraction in 0                   |
| Material                 |                       |     |       | Aluminium and zinc alloy                        |
| IEC degree of protection |                       |     |       | IP66, IP67 and IP69K                            |
| Mechanical features      |                       |     |       |                                                 |
| Mechanical life          |                       | C   | vcles | 1000000                                         |
| Fixing                   |                       |     |       | Without mounting adapter                        |
| Mounting adapter         |                       |     |       | LPXAU120M                                       |
| UL technical data        |                       |     |       |                                                 |
| UL degree of protection  |                       |     |       | Type1, 2, 3R, 4,<br>4X, 12, 12K                 |
| Ambient conditions       |                       |     |       |                                                 |
| Temperature              |                       |     |       |                                                 |
|                          | Operating temperature |     |       |                                                 |
|                          |                       | min | °C    | -25                                             |
|                          |                       | max | °C    | +70                                             |
|                          | Storage temperature   |     |       |                                                 |
|                          |                       | min | °C    | -40                                             |
|                          |                       | max | °C    | +85                                             |
| Dimensions               |                       |     |       |                                                 |