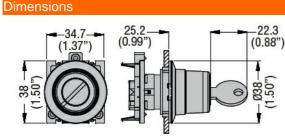

| Product designation      |                       |     |       | Selector switch<br>actuator key - 3<br>position |
|--------------------------|-----------------------|-----|-------|-------------------------------------------------|
| Product type designation |                       |     |       | LPFS33                                          |
| General characteristic   | S                     |     |       |                                                 |
| Colour                   |                       |     |       | Black                                           |
| Type of positions        |                       |     |       | 1 - 0 - 2, key<br>extraction in 0               |
| Material                 |                       |     |       | Aluminium and zinc alloy                        |
| IEC degree of protection |                       |     |       | IP66, IP67 and IP69K                            |
| Mechanical features      |                       |     |       |                                                 |
| Mechanical life          |                       | C   | ycles | 1000000                                         |
| Fixing                   |                       |     |       | Without mounting adapter                        |
| Mounting adapter         |                       |     |       | LPXAU120M                                       |
| UL technical data        |                       |     |       |                                                 |
| UL degree of protection  |                       |     |       | Type1, 2, 3R, 4,<br>4X, 12, 12K                 |
| Ambient conditions       |                       |     |       |                                                 |
| Temperature              |                       |     |       |                                                 |
|                          | Operating temperature |     |       |                                                 |
|                          |                       | min | °C    | -25                                             |
|                          |                       | max | °C    | +70                                             |
|                          | Storage temperature   |     |       |                                                 |
|                          |                       | min | °C    | -40                                             |
|                          |                       | max | °C    | +85                                             |
| Dimensions               |                       |     |       |                                                 |