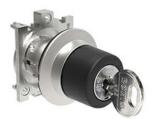

| Product designation      |                       |     |       | Selector switch<br>actuator key - 3<br>position |
|--------------------------|-----------------------|-----|-------|-------------------------------------------------|
| Product type designation |                       |     |       | LPFS33                                          |
| General characteristic   | S                     |     |       |                                                 |
| Colour                   |                       |     |       | Black                                           |
| Type of positions        |                       |     |       | 1 - 0 - 2, key<br>extraction in 0               |
| Material                 |                       |     |       | Aluminium and zinc alloy                        |
| IEC degree of protection |                       |     |       | IP66, IP67 and IP69K                            |
| Mechanical features      |                       |     |       |                                                 |
| Mechanical life          |                       | C   | ycles | 1000000                                         |
| Fixing                   |                       |     |       | Without mounting adapter                        |
| Mounting adapter         |                       |     |       | LPXAU120M                                       |
| UL technical data        |                       |     |       |                                                 |
| UL degree of protection  |                       |     |       | Type1, 2, 3R, 4,<br>4X, 12, 12K                 |
| Ambient conditions       |                       |     |       |                                                 |
| Temperature              |                       |     |       |                                                 |
|                          | Operating temperature |     |       |                                                 |
|                          |                       | min | °C    | -25                                             |
|                          |                       | max | °C    | +70                                             |
|                          | Storage temperature   |     |       |                                                 |
|                          |                       | min | °C    | -40                                             |
|                          |                       | max | °C    | +85                                             |
| Dimensions               |                       |     |       |                                                 |

## Key Certifications and compliance Compliance CSA C22.2 n° 14 IEC/EN/BS 60947-1 IEC/EN/BS 60947-5-1 UL508 Certificates cULus ETIM classification

LPFS330R520E SELECTOR SWITCH ACTUATOR KEY Ø30MM PLATINUM SERIES FLAT METAL, 3 POSITION, 1 - 0 - 2 WITH DIFFERENT KEY CODE