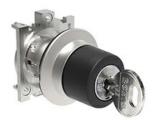

LPFS330R421E SELECTOR SWITCH ACTUATOR KEY Ø30MM PLATINUM SERIES FLAT METAL, 3 POSITION, 1 - 0 - 2 WITH DIFFERENT KEY CODE

**ETIM 8.0** 

EC002611 -Control switch