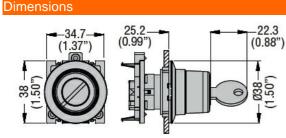

| Product designation      |                       |     |        | Selector switch<br>actuator key - 3<br>position |
|--------------------------|-----------------------|-----|--------|-------------------------------------------------|
| Product type designation |                       |     |        | LPFS33                                          |
| General characteristic   | CS                    |     |        |                                                 |
| Colour                   |                       |     |        | Black                                           |
| Type of positions        |                       |     |        | 1 - 0 - 2, key<br>extraction in 0               |
| Material                 |                       |     |        | Aluminium and zinc alloy                        |
| IEC degree of protection |                       |     |        | IP66, IP67 and IP69K                            |
| Mechanical features      |                       |     |        |                                                 |
| Mechanical life          |                       | (   | cycles | 1000000                                         |
| Fixing                   |                       |     |        | Without mounting adapter                        |
| Mounting adapter         |                       |     |        | LPXAU120M                                       |
| UL technical data        |                       |     |        |                                                 |
| UL degree of protection  |                       |     |        | Type1, 2, 3R, 4,<br>4X, 12, 12K                 |
| Ambient conditions       |                       |     |        |                                                 |
| Temperature              |                       |     |        |                                                 |
|                          | Operating temperature |     |        |                                                 |
|                          |                       | min | °C     | -25                                             |
|                          |                       | max | °C     | +70                                             |
|                          | Storage temperature   |     |        |                                                 |
|                          |                       | min | °C     | -40                                             |
|                          |                       | max | °C     | +85                                             |
| Dimensions               |                       |     |        |                                                 |