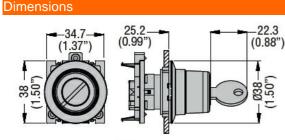

| Product designation      |                       |     |        | Selector switch<br>actuator key - 3<br>position |
|--------------------------|-----------------------|-----|--------|-------------------------------------------------|
| Product type designation |                       |     |        | LPFS33                                          |
| General characteristic   | CS                    |     |        |                                                 |
| Colour                   |                       |     |        | Black                                           |
| Type of positions        |                       |     |        | 1 - 0 - 2, key<br>extraction in 0               |
| Material                 |                       |     |        | Aluminium and zinc alloy                        |
| IEC degree of protection |                       |     |        | IP66, IP67 and IP69K                            |
| Mechanical features      |                       |     |        |                                                 |
| Mechanical life          |                       |     | cycles | 1000000                                         |
| Fixing                   |                       |     |        | Without mounting adapter                        |
| Mounting adapter         |                       |     |        | LPXAU120M                                       |
| UL technical data        |                       |     |        |                                                 |
| UL degree of protection  |                       |     |        | Type1, 2, 3R, 4,<br>4X, 12, 12K                 |
| Ambient conditions       |                       |     |        |                                                 |
| Temperature              |                       |     |        |                                                 |
|                          | Operating temperature |     |        |                                                 |
|                          |                       | min | °C     | -25                                             |
|                          |                       | max | °C     | +70                                             |
|                          | Storage temperature   |     |        |                                                 |
|                          |                       | min | °C     | -40                                             |
|                          |                       | max | °C     | +85                                             |
| Dimensions               |                       |     |        |                                                 |