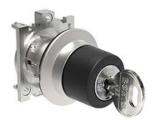

## Key Certifications and compliance Compliance CSA C22.2 n° 14 IEC/EN/BS 60947-1 IEC/EN/BS 60947-5-1 UL508 Certificates cULus ETIM classification

**LPFS330R3433E** SELECTOR SWITCH ACTUATOR KEY Ø30MM PLATINUM SERIES FLAT METAL, 3 POSITION, 1 - 0 - 2 WITH DIFFERENT KEY CODE