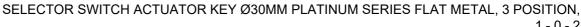

| Product designation  Product type designation |     |        | Selector switch<br>actuator key - 3<br>position<br>LPFS33 |
|-----------------------------------------------|-----|--------|-----------------------------------------------------------|
| General characteristics                       |     |        |                                                           |
| Colour                                        |     |        | Black                                                     |
| Type of positions                             |     |        | 1 - 0 - 2, key<br>extraction in 0                         |
| Material                                      |     |        | Aluminium and zinc alloy                                  |
| IEC degree of protection                      |     |        | IP66, IP67 and IP69K                                      |
| Mechanical features                           |     |        |                                                           |
| Mechanical life                               |     | cycles | 1000000                                                   |
| Fixing                                        |     |        | Without mounting adapter                                  |
| Mounting adapter                              |     |        | LPXAU120M                                                 |
| UL technical data                             |     |        |                                                           |
| UL degree of protection                       |     |        | Type1, 2, 3R, 4,<br>4X, 12, 12K                           |
| Ambient conditions                            |     |        |                                                           |
| Temperature                                   |     |        |                                                           |
| Operating temperature                         |     |        |                                                           |
|                                               | min | °C     | -25                                                       |
|                                               | max | °C     | +70                                                       |
| Storage temperature                           |     |        |                                                           |
|                                               | min | °C     | -40                                                       |
| Dimensions                                    | max | °C     | +85                                                       |

# SELECTOR SWITCH ACTUATOR KEY Ø30MM PLATINUM SERIES FLAT METAL, 3 POSITION,

**ENERGY AND AUTOMATION** 

ETIM 8.0

EC002611 -Control switch