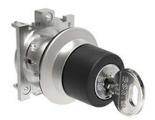

| Product designation  Product type designation |     |        | Selector switch<br>actuator key - 3<br>position<br>LPFS33 |
|-----------------------------------------------|-----|--------|-----------------------------------------------------------|
| General characteristics                       |     |        |                                                           |
| Colour                                        |     |        | Black                                                     |
| Type of positions                             |     |        | 1 - 0 - 2, key<br>extraction in 0                         |
| Material                                      |     |        | Aluminium and zinc alloy                                  |
| IEC degree of protection