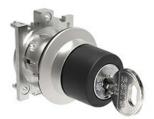

LPFS320R622E SELECTOR SWITCH ACTUATOR KEY Ø30MM PLATINUM SERIES FLAT METAL, 2 POSITION, 0 - 1 WITH DIFFERENT KEY CODE

**ETIM 8.0** 

EC002611 -Control switch