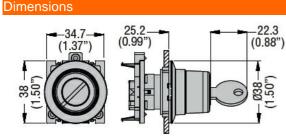

| Product designation      |                       |     |        | Selector switch<br>actuator key - 2<br>position |
|--------------------------|-----------------------|-----|--------|-------------------------------------------------|
| Product type designation |                       |     |        | LPFS32                                          |
| General characteristic   | S                     |     |        |                                                 |
| Colour                   |                       |     |        | Black                                           |
| Type of positions        |                       |     |        | 0 - 1, key<br>extraction in 0                   |
| Material                 |                       |     |        | Aluminium and zinc alloy                        |
| IEC degree of protection |                       |     |        | IP66, IP67 and IP69K                            |
| Mechanical features      |                       |     |        |                                                 |
| Mechanical life          |                       |     | cycles | 1000000                                         |
| Fixing                   |                       |     |        | Without mounting adapter                        |
| Mounting adapter         |                       |     |        | LPXAU120M                                       |
| UL technical data        |                       |     |        |                                                 |
| UL degree of protection  |                       |     |        | Type1, 2, 3R, 4,<br>4X, 12, 12K                 |
| Ambient conditions       |                       |     |        |                                                 |
| Temperature              |                       |     |        |                                                 |
|                          | Operating temperature |     |        |                                                 |
|                          |                       | min | °C     | -25                                             |
|                          |                       | max | °C     | +70                                             |
|                          | Storage temperature   |     |        |                                                 |
|                          |                       | min | °C     | -40                                             |
|                          |                       | max | °C     | +85                                             |
| Dimensions               |                       |     |        |                                                 |