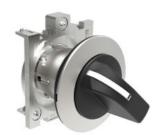

# SELECTOR SWITCH ACTUATOR KNOB Ø30MM PLATINUM SERIES FLAT METAL, 3 POSITION, 1-0<2

| Product designation      |     |        | Selector switch actuators lever - 3 position |
|--------------------------|-----|--------|----------------------------------------------|
| Product type designation |     |        | LPFS13                                       |
| General characteristics  |     |        |                                              |
| Colour                   |     |        | Black                                        |
| Type of positions        |     |        | 1 - 0 < 2                                    |
| Material                 |     |        | Aluminium and zinc alloy                     |
| IEC degree of protection |     |        | IP66, IP67 and<br>IP69K                      |
| Mechanical features      |     |        |                                              |
| Mechanical life          |     | cycles | 1000000                                      |
| Fixing                   |     |        | Without mounting adapter                     |
| Mounting adapter         |     |        | LPXAU120M                                    |
| UL technical data        |     |        |                                              |
| UL degree of protection  |     |        | Type1, 2, 3R, 4,<br>4X, 12, 12K              |
| Ambient conditions       |     |        |                                              |
| Temperature              |     |        |                                              |
| Operating temperature    |     |        |                                              |
|                          | min | °C     | -25                                          |
|                          | max | °C     | +70                                          |
| Storage temperature      |     |        | _                                            |
|                          | min | °C     | -40                                          |
|                          | max | °C     | +85                                          |