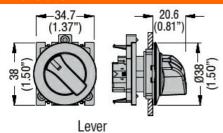

| Type1, 2, 3R, 4,<br>4X, 12, 12K              |
| Ambient conditions       |     |        |                                              |
| Temperature              |     |        |                                              |
| Operating temperature    |     |        |                                              |
|                          | min | °C     | -25                                          |
|                          | max | °C     | +70                                          |
| Storage temperature      |     |        | _                                            |
|                          | min | °C     | -40                                          |
|                          | max | °C     | +85                                          |

### **Dimensions**



#### Certifications and compliance

#### Compliance

CSA C22.2 n° 14

IEC/EN/BS 60947-1

IEC/EN/BS 60947-5-1

UL508

#### Certificates

cULus

### ETIM classification





# SELECTOR SWITCH ACTUATOR KNOB Ø30MM PLATINUM SERIES FLAT METAL, 3 POSITION, 1-0<2

ETIM 8.0

EC002611 -Control switch