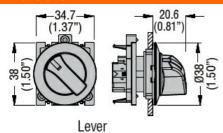

ge temperature                                                                                            |     |        |                                              |
|                         |                                                                                                                | min | °C     | -40                                          |
|                         |                                                                                                                | max | °C     | +85                                          |
| Dimensions              |                                                                                                                |     |        |                                              |

### **Dimensions**



#### Certifications and compliance

Compliance

CSA C22.2 n° 14

IEC/EN/BS 60947-1

IEC/EN/BS 60947-5-1

UL508

### Certificates

cULus

# ETIM classification

1/2





# SELECTOR SWITCH ACTUATOR KNOB Ø30MM PLATINUM SERIES FLAT METAL, 2 POSITION, 0 < 1

ETIM 8.0

EC002611 -Control switch