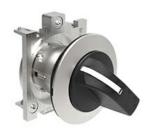

# SELECTOR SWITCH ACTUATOR KNOB Ø30MM PLATINUM SERIES FLAT METAL, 2 POSITION, 0 < 1

| Product designation     |                                                                                                                |     |        | Selector switch actuators lever - 2 position |
|-------------------------|----------------------------------------------------------------------------------------------------------------|-----|--------|----------------------------------------------|
| Product type designat   |                                                                                                                |     |        | LPFS12                                       |
| General characteristic  | os en la companya de |     |        |                                              |
| Colour                  |                                                                                                                |     |        | Black                                        |
| Type of positions       |                                                                                                                |     |        | 0 < 1                                        |
| Material                |                                                                                                                |     |        | Aluminium and zinc alloy                     |
| IEC degree of protect   | tion                                                                                                           |     |        | IP66, IP67 and IP69K                         |
| Mechanical features     |                                                                                                                |     |        |                                              |
| Mechanical life         |                                                                                                                |     | cycles | 1000000                                      |
| Fixing                  |                                                                                                                |     |        | Without mounting adapter                     |
| Mounting adapter        |                                                                                                                |     |        | LPXAU120M                                    |
| UL technical data       |                                                                                                                |     |        |                                              |
| UL degree of protection |                                                                                                                |     |        | Type1, 2, 3R, 4,<br>4X, 12, 12K              |
| Ambient conditions      |                                                                                                                |     |        |                                              |
| Temperature             |                                                                                                                |     |        |                                              |
|                         | Operating temperature                                                                                          |     |        |                                              |
|                         |                                                                                                                | min | °C     | -25                                          |
|                         |                                                                                                                | max | °C     | +70                                          |
|                         | Storage temperature                                                                                            |     |        |                                              |
|                         |                                                                                                                | min | °C     | -40                                          |
|                         |                                                                                                                | max | °C     | +85                                          |
| Dimensions              |                                                                                                                |     |        |                                              |