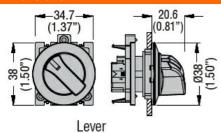

|
|                                             |                       | min | °C     | -25                                                          |
|                                             | -                     | max | °C     | +70                                                          |
|                                             | Storage temperature   | _   |        |                                                              |
|                                             |                       | min | °C     | -40                                                          |
| Dimensions                                  |                       | max | °C     | +85                                                          |

#### **Dimensions**



## Certifications and compliance

## Compliance

CSA C22.2 n° 14
IEC/EN/BS 60947-1
IEC/EN/BS 60947-5-1
UL508

## Certificates

cULus

## ETIM classification





# SELECTOR SWITCH ACTUATOR KNOB Ø30MM PLATINUM SERIES FLAT METAL, 2 POSITION, 0 - 1

ETIM 8.0

EC002611 -Control switch