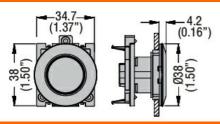

# ILLUMINATED PUSH-PUSH BUTTON ACTUATOR Ø30MM PLATINUM SERIES FLAT METAL, FLUSH. PUSH ON-PUSH OFF, BLUE

| Product designation                   |        | Illuminated push-<br>push button<br>actuators - Flush                                |
|---------------------------------------|--------|--------------------------------------------------------------------------------------|
| Product type designation              |        | LPFQL10                                                                              |
| General characteristics               |        |                                                                                      |
| Colour                                |        | Blue                                                                                 |
| Type of positions                     |        | Flush pushbutton                                                                     |
| Material                              |        | Aluminium and<br>zinc alloy for the<br>metal part,<br>polyamide for<br>plastic parts |
| IEC degree of protection              |        | IP66, IP67 and IP69K                                                                 |
| Mechanical features                   |        |                                                                                      |
| Mechanical life - Push-Push actuators | cycles | 500000                                                                               |
| Fixing                                |        | Without mounting adapter                                                             |
| Mounting adapter                      |        | LPXAU120M                                                                            |
| UL technical data                     |        |                                                                                      |
| UL degree of protection               |        | Type1, 2, 3R, 4,<br>4X, 12, 12K                                                      |
| Ambient conditions                    |        |                                                                                      |
| Temperature                           |        |                                                                                      |
| Operating temperature                 |        |                                                                                      |
|                                       | min °C | -25                                                                                  |
|                                       | max °C | +70                                                                                  |
| Storage temperature                   |        |                                                                                      |
|                                       | min °C | -40                                                                                  |
| Dimensions                            | max °C | +85                                                                                  |