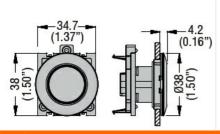

|
| Temperature Operating temperature |     |    |                                                                          |
|                                   | min | °C | -25                                                                      |
|                                   | max | °C | +70                                                                      |
| Storage temperature               |     |    |                                                                          |
| -                                 | min | °C | -40                                                                      |
|                                   | max | °C | +85                                                                      |

#### **Dimensions**



### Certifications and compliance

Compliance

CSA C22.2 n° 14 IEC/EN/BS 60947-1 IEC/EN/BS 60947-5-1 UL508

Certificates

cULus

#### ETIM classification



# PILOT LIGHT HEAD Ø30MM PLATINUM SERIES FLAT METAL, BLUE. WITHOUT MOUNTING ADAPTER

ETIM 8.0

EC002024 -Accessories/spare parts for command devices