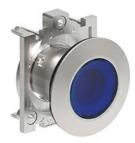

## PILOT LIGHT HEAD Ø30MM PLATINUM SERIES FLAT METAL, BLUE. WITHOUT MOUNTING ADAPTER

| Product designation               |     |    | Pilot light head                                                         |
|-----------------------------------|-----|----|--------------------------------------------------------------------------|
| Product type designation          |     |    | LPFL                                                                     |
| General characteristics           |     |    |                                                                          |
| Colour                            |     |    | Blue                                                                     |
| Material                          |     |    | Aluminium and zinc alloy for the metal part, polyamide for plastic parts |
| IEC degree of protection          |     |    | IP66, IP67 and IP69K                                                     |
| Mechanical features               |     |    |                                                                          |
| Fixing                            |     |    | Without mounting adapter                                                 |
| Mounting adapter                  |     |    | LPXAU120M                                                                |
| UL technical data                 |     |    |                                                                          |
| UL degree of protection           |     |    | Type1, 2, 3R, 4,<br>4X, 12, 12K                                          |
| Ambient conditions                |     |    |                                                                          |
| Temperature Operating temperature |     |    |                                                                          |
|                                   | min | °C | -25                                                                      |
|                                   | max | °C | +70                                                                      |
| Storage temperature               |     |    |                                                                          |
| -                                 | min | °C | -40                                                                      |
|                                   | max | °C | +85                                                                      |